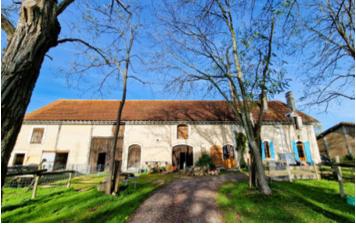

### Magnificent Organic Farmstead on 14 Hectares in Dordogne, Périgord Blanc

**FNFRGY - DPF** 

### IN BRIEF

Discover this stunning certified organic farm, spanning 14 hectares of breathtaking countryside. Nestled in a peaceful and unspoiled setting, this property combines rural charm with exceptional potential.

## DESCRIPTION

Located 7 minutes from the centre of the charming town of Montpon-Ménésterol, this certified organic farm offers the perfect blend of rural tranquility and convenient access to modern amenities. Boasting a 205 m² living area and set on 14 hectares (140,450 m²) of beautiful pastures and woodland, this property is ideal for those seeking a peaceful yet well-connected lifestyle.