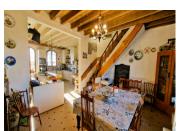

#### Key Features:

Renovations & Upgrades:

- Main house roof replaced in 2017
- Modernized plumbing, insulation, and electrical systems (2017–2019)
- Double glazing installed in 2019
- New kitchen fitted in 2024
- Ground-floor shower room equipped for disabled access

Comfort & Efficiency:

- Electric radiators & towel warmers, plus wood stoves in the dining room, lounge, and kitchen (Godin stove)
- Compliant micro-sewage system
- Fibre internet installed for high-speed connectivity
- A well provides an additional water source