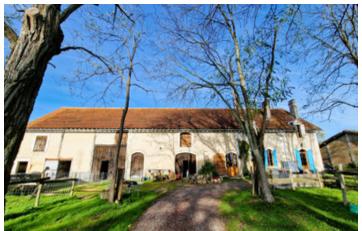

### Magnificent Organic Farmstead on 14 Hectares in Dordogne, Périgord Blanc

**FNFRGY - DPF** 

### IN BRIEF

Discover this stunning certified organic farm, spanning 14 hectares of breathtaking countryside. Nestled in a peaceful and unspoiled setting, this property combines rural charm with exceptional potential.

## DESCRIPTION

Located 7 minutes from the centre of the charming town of Montpon-Ménésterol, this certified organic farm offers the perfect blend of rural tranquility and convenient access to modern amenities. Boasting a 205 m² living area and set on 14 hectares (140,450 m²) of beautiful pastures and woodland, this property is ideal for those seeking a peaceful yet well-connected lifestyle.