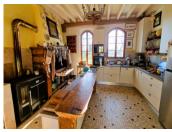

#### Key Features:

Renovations & Upgrades:

- Main house roof replaced in 2017
- Modernized plumbing, insulation, and electrical systems (2017–2019)
- Double glazing installed in 2019
- New kitchen fitted in 2024
- Ground-floor shower room equipped for disabled access

Comfort & Efficiency:

- Electric radiators & towel warmers, plus wood stoves in the dining room, lounge, and kitchen (Godin stove)
- Compliant micro-sewage system
- Fibre internet installed for high-speed connectivity
- A well provides an additional water source