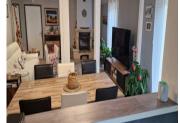

### DESCRIPTION

One-storey house 80 m2 on 435 m2 of land.

- I lounge/living room/equipped kitchen
- 2 bedrooms
- I shower room with walk-in shower
- I wc
- I garden shed
- I terrace

I wood burner

Double glazing + electric roller shutters