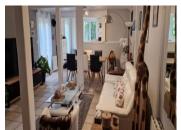

### DESCRIPTION

One-storey house 80 m2 on 435 m2 of land.

- I lounge/living room/equipped kitchen
- 2 bedrooms
- I shower room with walk-in shower
- I wc
- I garden shed
- I terrace

I wood burner

Double glazing + electric roller shutters