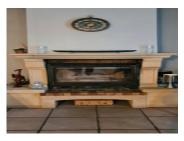

### DESCRIPTION

One-storey house 80 m2 on 435 m2 of land.

- I lounge/living room/equipped kitchen
- 2 bedrooms
- I shower room with walk-in shower
- I wc
- I garden shed
- I terrace

I wood burner

Double glazing + electric roller shutters