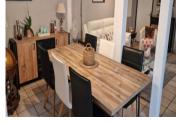

### DESCRIPTION

One-storey house 80 m2 on 435 m2 of land.

- I lounge/living room/equipped kitchen
- 2 bedrooms
- I shower room with walk-in shower
- I wc
- I garden shed
- I terrace

I wood burner

Double glazing + electric roller shutters