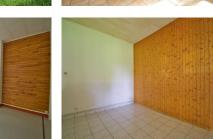

#### DESCRIPTION

Main features of the house Layout: Ground floor: entrance hall, kitchen with fireplace, cosy sitting room, shower room and toilet. First floor: two bright bedrooms. Possibility of extension: dovecote directly accessible from the house. Electric heating