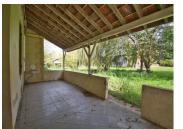

#### DESCRIPTION

Main features of the house Layout: Ground floor: entrance hall, kitchen with fireplace, cosy sitting room, shower room and toilet. First floor: two bright bedrooms. Possibility of extension: dovecote directly accessible from the house. Electric heating