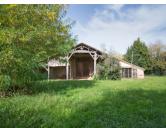

Outbuildings:

Barn: over 200 m<sup>2</sup>, with its two 100 m<sup>2</sup> canopies, ideal for storage, a workshop or conversion into a second home.

Dovecote: adjoining the house, perfect for an extension or unusual project.