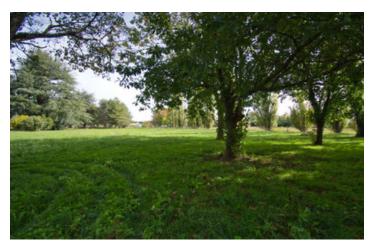

Land suitable for irrigation: well and hydrant.

3 km from amenities, schools, shops, etc.

-----

Information about risks to which this property is exposed is available on the Géorisques website : https://www.georisques.gouv.fr