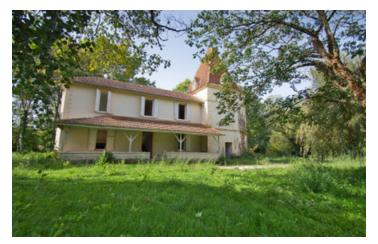

Farmhouse with barn and dovecote, approximately 5 hectares of irrigable land.

| Town:       | Pinel-Hauterive |
|-------------|-----------------|
| Department: | Lot-et-Garonne  |
| Bed:        | 2               |
| Bath:       | I               |
| Floor:      | 94 m2           |
| Plot Size:  | 50000 m2        |

# IN BRIEF

Discover this charming farmhouse full of character, set in the heart of the countryside on 5 hectares of irrigated land. This rare property comprises a main house, a large barn of over 200 m<sup>2</sup> and an adjoining dovecote offering unique potential for extension.

#### DESCRIPTION

Main features of the house Layout: Ground floor: entrance hall, kitchen with fireplace, cosy sitting room, shower room and toilet. First floor: two bright bedrooms. Possibility of extension: dovecote directly accessible from the house. Electric heating