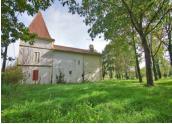

Farmhouse with barn and dovecote, approximately 5 hectares of irrigable land.

| Town:       | Pinel-Hauterive |
|-------------|-----------------|
| Department: | Lot-et-Garonne  |
| Bed:        | 2               |
| Bath:       | I               |
| Floor:      | 94 m2           |
| Plot Size:  | 50000 m2        |

# IN BRIEF

Discover this charming farmhouse full of character, set in the heart of the countryside on 5 hectares of irrigated land. This rare property comprises a main house, a large barn of over 200 m<sup>2</sup> and an adjoining dovecote offering unique potential for extension.

#### DESCRIPTION

Main features of the house Layout: Ground floor: entrance hall, kitchen with fireplace, cosy sitting room, shower room and toilet. First floor: two bright bedrooms. Possibility of extension: dovecote directly accessible from the house. Electric heating