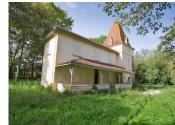

Farmhouse with barn and dovecote, approximately 5 hectares of irrigable land.

| Town:       | Pinel-Hauterive |
|-------------|-----------------|
| Department: | Lot-et-Garonne  |
| Bed:        | 2               |
| Bath:       | I               |
| Floor:      | 94 m2           |
| Plot Size:  | 50000 m2        |

# IN BRIEF

Discover this charming farmhouse full of character, set in the heart of the countryside on 5 hectares of irrigated land. This rare property comprises a main house, a large barn of over 200 m<sup>2</sup> and an adjoining dovecote offering unique potential for extension.

#### DESCRIPTION

Main features of the house Layout: Ground floor: entrance hall, kitchen with fireplace, cosy sitting room, shower room and toilet. First floor: two bright bedrooms. Possibility of extension: dovecote directly accessible from the house. Electric heating