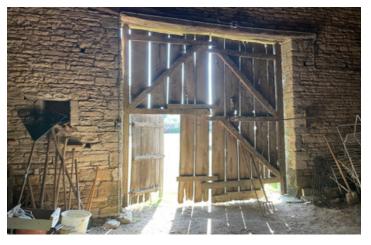

#### DESCRIPTION

The house is a perfect blend of old-world character with potential for modern updates.

The property also offers a charming gite in a separate building—ideal for guests or as a rental opportunity. With a cosy sitting room, two bedrooms, and a bathroom, the gite provides privacy and comfort. There's also an attached outbuilding featuring a large bread oven, cave, and storage room, as well as a hangar for parking cars and an additional tower.

The vast grange, which could serve a variety of purposes—whether for entertainment, storage, or as a venue for parties—adds yet another layer of possibility to this exceptional property.

The property is enclosed by a tall stone wall, providing a sense of privacy and tranquillity, while the central lawn and beautifully planted roses create a peaceful oasis. Beyond the walls, the estate includes woodland that supplies the wood for the wood burner and a large piece of land with fruit trees. The surrounding fields offer stunning views and add to the sense of rural serenity.