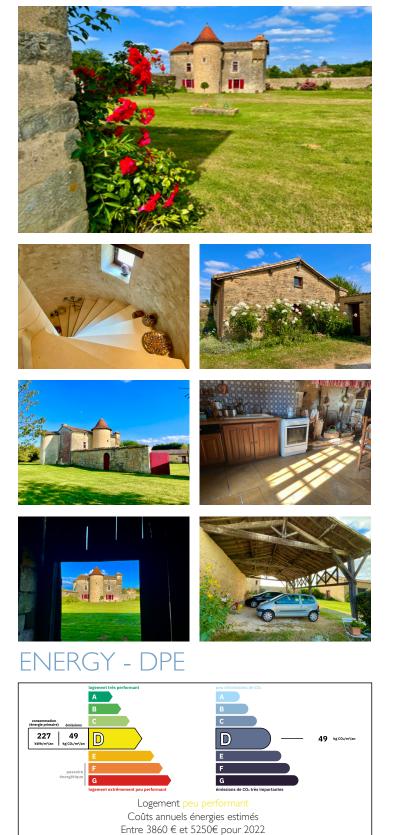

#### Unique historic property with towers, separate gite, large grange and beautiful walled garden



# INFORMATION

| Town:       | Lezay       |
|-------------|-------------|
| Department: | Deux-Sèvres |
| Bed:        | 3           |
| Bath:       | 2           |
| Floor:      | 197 m2      |
| Plot Size:  | 30043 m2    |

## IN BRIEF

Step back in time and immerse yourself in history with this remarkable property, believed to have been built around 1300 and originally part of the medieval defenses during the Hundred Years' War. Complete with towers for shooting at the enemy, the property has seen several transformations, including a refortification around 1567 and major renovations by the current owners since 1998.

The main house is a true reflection of its storied past, with original architectural features that transport you straight into a history book. The traditional kitchen, a