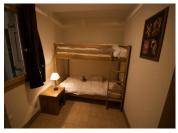

There is a total of 48sq. m of habitable accommodation with I double bedroom with shower room and WC, I spacious bunk bedroom, a bathroom, separate WC and a living/dining area with open plan kitchen and access to the balcony with views towards Mont Blanc. In addition there is a cave for storing personal bits and bobs and a ski locker.

# DESCRIPTION

The apartment is on level 4 of the development and the accommodation comprises: Entrance hallway with storage. Bathroom. Separate WC . Bedroom I; a double bedroom with en suite shower room and WC. Bedroom 2; a spacious bunk room. Living/dining area with open plan fitted kitchen and access to the balcony. Balcony (9m2). Cave/cellar for storage on level - I. Ski locker on level 6. Les Coches is a family friendly, pretty village (1450m altitude) with a pedestrianised centre. It has a good choice of shops and restaurants, a small supermarket, and a couple of bars. Access to the slopes is via the Plan Bois chairlift or the Lac Noir gondola.