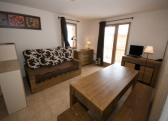

There is a total of 48sq. m of habitable accommodation with I double bedroom with shower room and WC, I spacious bunk bedroom, a bathroom, separate WC and a living/dining area with open plan kitchen and access to the balcony with views towards Mont Blanc. In addition there is a cave for storing personal bits and bobs and a ski locker.

# DESCRIPTION

The apartment is on level 4 of the development and the accommodation comprises: Entrance hallway with storage. Bathroom. Separate WC . Bedroom I; a double bedroom with en suite shower room and WC. Bedroom 2; a spacious bunk room. Living/dining area with open plan fitted kitchen and access to the balcony. Balcony (9m2). Cave/cellar for storage on level - I. Ski locker on level 6. Les Coches is a family friendly, pretty village (1450m altitude) with a pedestrianised centre. It has a good choice of shops and restaurants, a small supermarket, and a couple of bars. Access to the slopes is via the Plan Bois chairlift or the Lac Noir gondola.