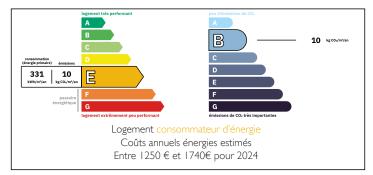

Ref: A33355DC73

#### Two bedroom, two bathroom ski apartment for sale in Les Coches, La Plagne, Paradiski .















### ENERGY - DPE



# INFORMATION

| Town:          | LA PLAGNE |
|----------------|-----------|
| Department:    | Savoie    |
| Bed:           | 2         |
| Bath:          | 2         |
| Floor:         | 48 m2     |
| Outside Space: | 9 m2      |

## IN BRIEF

This is a modern, 2 bedroom ski apartment for sale in the family friendly ski village of Les Coches which lies at the heart of the La Plagne, Les Arcs, Paradiski ski area with an amazing 425km of piste.

There is a total of 48sq. m of habitable accommodation with I double bedroom with shower room and WC, I spacious bunk bedroom, a bathroom, separate WC and a living/dining area with open plan kitchen and access to the balcony with views towards Mont Blanc. In addition there is a cave for storing personal bits and bobs and a ski locker.

The popula