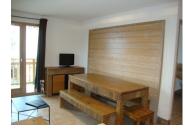

There is a total of 48sq. m of habitable accommodation with I double bedroom with shower room and WC, I spacious bunk bedroom, a bathroom, separate WC and a living/dining area with open plan kitchen and access to the balcony with views towards Mont Blanc. In addition there is a cave for storing personal bits and bobs and a ski locker.

# DESCRIPTION

The apartment is on level 4 of the development and the accommodation comprises: Entrance hallway with storage. Bathroom. Separate WC . Bedroom I; a double bedroom with en suite shower room and WC. Bedroom 2; a spacious bunk room. Living/dining area with open plan fitted kitchen and access to the balcony. Balcony (9m2). Cave/cellar for storage on level - I. Ski locker on level 6. Les Coches is a family friendly, pretty village (1450m altitude) with a pedestrianised centre. It has a good choice of shops and restaurants, a small supermarket, and a couple of bars. Access to the slopes is via the Plan Bois chairlift or the Lac Noir gondola.