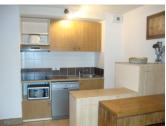

There is a total of 48sq. m of habitable accommodation with I double bedroom with shower room and WC, I spacious bunk bedroom, a bathroom, separate WC and a living/dining area with open plan kitchen and access to the balcony with views towards Mont Blanc. In addition there is a cave for storing personal bits and bobs and a ski locker.

# DESCRIPTION

The apartment is on level 4 of the development and the accommodation comprises: Entrance hallway with storage. Bathroom. Separate WC . Bedroom I; a double bedroom with en suite shower room and WC. Bedroom 2; a spacious bunk room. Living/dining area with open plan fitted kitchen and access to the balcony. Balcony (9m2). Cave/cellar for storage on level - I. Ski locker on level 6. Les Coches is a family friendly, pretty village (1450m altitude) with a pedestrianised centre. It has a good choice of shops and restaurants, a small supermarket, and a couple of bars. Access to the slopes is via the Plan Bois chairlift or the Lac Noir gondola.