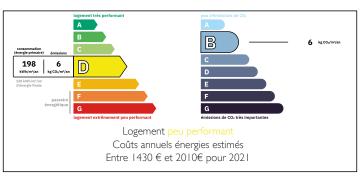

fees)

#### JUST REDUCED! beautifully renovated 2/3 bedroom stone house, garden of 893m2, garage & a small stone building



# INFORMATION

Town: **Ploërdut** 

Department: Morbihan

Bed: 3

Bath:

Floor: 110 m<sup>2</sup>

Plot Size: 893 m<sup>2</sup>











#### IN BRIEF

Nestled in the heart of a peaceful hamlet at the end of a quiet cul-de-sac in Ploërdut, this charming stone house has been beautifully restored in 2022 and 2023, with a garden plot of 893m<sup>2</sup>, it includes a garage and a small stone outbuilding.

The house is located just 5.3 km from the center of Ploërdut, where you'll find a medical center, pharmacy, local shop, two bars, a post office, and an infant school. The historic town Guémené-sur-Scorff, offering a wider range of amenities, is only 12 km away.





NB. Quoted prices relate to euro transactions. Fluctuations in exchange rates are not the responsibility of the agency or those representing it. The agency and its representatives are not authorised to make or give guarantees relating to the property. These particulars do not form part of any contract but are to be taken as a general representation of the property. Any areas, measurements or distances are approximate. Text, photographs and plans, where applicable, are for guidance only. Leggett and its representatives have not tested services, equipment or facilities and cannot guarantee the same.

Particulars for off-plan purchases are intended as a guide only. Final finishes to the property may vary. Purchasers are advised to engage a solicitor to check the plans and specifications as