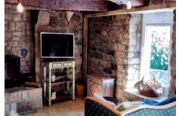

#### Ground Floor:

A spacious open-plan fitted and equipped kitchen/diner (approx. 29.10m2) featuring a pellet stove

A laundry room with a WC. (approx. 3.80m2)

A cozy living room (approx. 31.64m2) with a modern double-combustion wood stove.