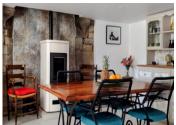

#### Ground Floor:

A spacious open-plan fitted and equipped kitchen/diner (approx. 29.10m2) featuring a pellet stove

A laundry room with a WC. (approx. 3.80m2)

A cozy living room (approx. 31.64m2) with a modern double-combustion wood stove.