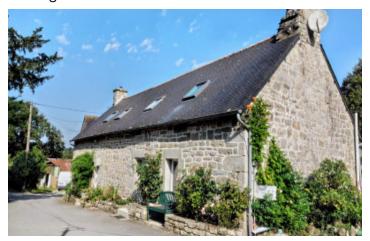

#### JUST REDUCED! beautifully renovated 2/3 bedroom stone house, garden of 893m2, garage & a small stone building

#### IN BRIEF

Nestled in the heart of a peaceful hamlet at the end of a quiet cul-de-sac in Ploërdut, this charming stone house has been beautifully restored in 2022 and 2023, with a garden plot of 893m<sup>2</sup>, it includes a garage and a small stone outbuilding.