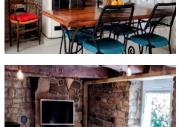

#### Ground Floor:

A spacious open-plan fitted and equipped kitchen/diner (approx. 29.10m2) featuring a pellet stove

A laundry room with a WC. (approx. 3.80m2)

A cozy living room (approx. 31.64m2) with a modern double-combustion wood stove.

Exterior:

A garden located opposite the house.

A 35m<sup>2</sup> stone outbuilding with electric.

A second stone outbuilding of approximately 51m<sup>2</sup>, currently used as a garage.

Key Features:

Recently completed renovations (2022-2023), including updated electrics, PVC tilt-and-turn windows with integrated blinds, a stainless steel hook roof, and VMC ventilation.