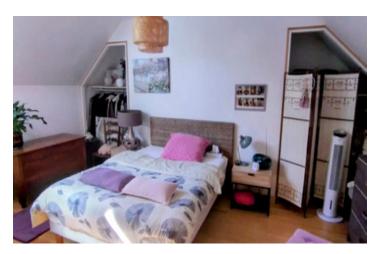

First Floor:

A corridor leading to two generously sized bedrooms (approx. 23.89m2, 16.49m2).

A stylish bathroom with an Italian shower and WC (approx. 53.15m2).

3rd bedroom or an office (approx. 16.49m2), perfect for remote work or as a study space.