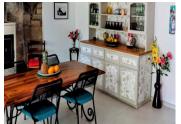

#### Ground Floor:

A spacious open-plan fitted and equipped kitchen/diner (approx. 29.10m2) featuring a pellet stove

A laundry room with a WC. (approx. 3.80m2)

A cozy living room (approx. 31.64m2) with a modern double-combustion wood stove.