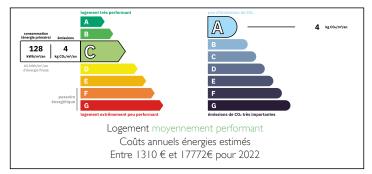

#### Village house offering four bedrooms, second two bedroom house, courtyard and garage















#### ENERGY - DPE



# INFORMATION

| Town:       | Romagne |
|-------------|---------|
| Department: | Vienne  |
| Bed:        | 6       |
| Bath:       | 2       |
| Floor:      | 192 m2  |
| Plot Size:  | 366 m2  |

### IN BRIEF

Village property offering two separate lodgings, 4 bedrooms and 2 bedrooms, ideal for a rental or two families . Brand new aerothermal heating systems installed 2024 to both houses. Clean and tidy properties that can be moved into immediately.

To avoid disappointment, book your viewing today !

NB. Quoted prices relate to euro transactions. Fluctuations in exchange rates are not the responsibility of the agency or those representing it. The agency and its representatives are not authorised to make or give guarantees relating to the property. These particulars do not form part of