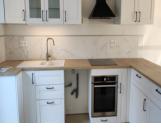

House 2 / gite

Open plan kitchen & dining area  $35m^2$  fully fitted and equipped with oven, hob and extractor hood Lounge  $26m^2$ 

Uitility & shower room  $10m^2$  comprising of walk-in shower, wash basin, separate WC and connections for the washing machine