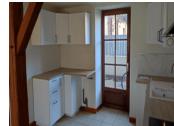

# DESCRIPTION

Main house

Open plan kitchen & dining room 28m<sup>2</sup> fully fitted and equipped with oven, hob and extractor hood Lounge 34m<sup>2</sup> with pellet burner W.C. 1m<sup>2</sup>

l st Floor

House 2 / gite

Open plan kitchen & dining area  $35m^2$  fully fitted and equipped with oven, hob and extractor hood Lounge  $26m^2$ 

Uitility & shower room  $10m^2$  comprising of walk-in shower, wash basin, separate WC and connections for the washing machine