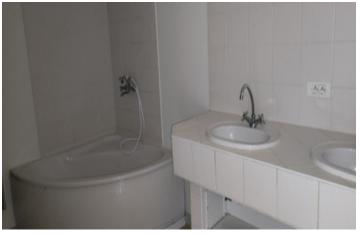

Landing 6 m<sup>2</sup> Bedroom 10m<sup>2</sup> with fitted wardrobe Bedroom 13m<sup>2</sup> with fitted wardrobe Bedroom 8m<sup>2</sup> Bedroom 13m<sup>2</sup> with fitted wardrobe Bathroom 9m<sup>2</sup> comprising of corner bath and twin wash basins