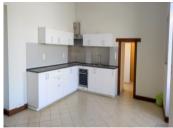

# DESCRIPTION

Main house

Open plan kitchen & dining room 28m<sup>2</sup> fully fitted and equipped with oven, hob and extractor hood Lounge 34m<sup>2</sup> with pellet burner W.C. 1m<sup>2</sup>

l st Floor

House 2 / gite

Open plan kitchen & dining area  $35m^2$  fully fitted and equipped with oven, hob and extractor hood Lounge  $26m^2$ 

Uitility & shower room  $10m^2$  comprising of walk-in shower, wash basin, separate WC and connections for the washing machine