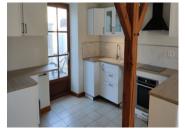

# DESCRIPTION

Main house

Open plan kitchen & dining room 28m<sup>2</sup> fully fitted and equipped with oven, hob and extractor hood Lounge 34m<sup>2</sup> with pellet burner W.C. 1m<sup>2</sup>

l st Floor