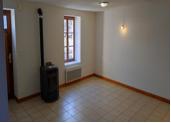

# DESCRIPTION

Main house

Open plan kitchen & dining room 28m<sup>2</sup> fully fitted and equipped with oven, hob and extractor hood Lounge 34m<sup>2</sup> with pellet burner W.C. 1m<sup>2</sup>

l st Floor