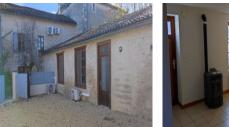

House 2 / gite

Open plan kitchen & dining area  $35m^2$  fully fitted and equipped with oven, hob and extractor hood Lounge  $26m^2$ 

Uitility & shower room  $10m^2$  comprising of walk-in shower, wash basin, separate WC and connections for the washing machine

# DESCRIPTION

Main house

Open plan kitchen & dining room 28m<sup>2</sup> fully fitted and equipped with oven, hob and extractor hood Lounge 34m<sup>2</sup> with pellet burner W.C. 1m<sup>2</sup>

l st Floor