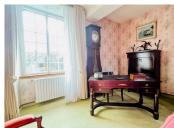

### THE HOUSE

- \*Ground floor
- Impressive entrance hall with a charming wooden staircase.
- Spacious living room (36m2) with fireplace, ideal for cozy gatherings.
- A large dining room (34m2) with another fireplace, perfect for entertaining.
- Fully fitted vintage kitchen (7m2) with ample storage space.
- Spacious laundry-utility room (19 m2) with separate toilet, shower, sink, space for a washing machine and extra cooking facility.
- Separate area (24m2), ideal for storage, with passageway to the back of the house for easy access to the garden.