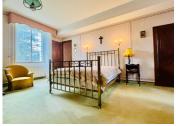

### THE HOUSE

- \*Ground floor
- Impressive entrance hall with a charming wooden staircase.
- Spacious living room (36m2) with fireplace, ideal for cozy gatherings.
- A large dining room (34m2) with another fireplace, perfect for entertaining.
- Fully fitted vintage kitchen (7m2) with ample storage space.
- Spacious laundry-utility room (19 m2) with separate toilet, shower, sink, space for a washing machine and extra cooking facility.
- Separate area (24m2), ideal for storage, with passageway to the back of the house for easy access to the garden.

#### \*First floor:

- 2 generously sized bedrooms (22 m2 and 24m2).
- I smaller bedroom (9,5m2) with view to the back garden.
- Spacious bathroom (8,5m2) with 2 washbasins, bath, bidet and a built-in closet.
- Separate toilet.