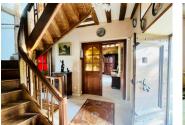

### THE HOUSE

- \*Ground floor
- Impressive entrance hall with a charming wooden staircase.
- Spacious living room (36m2) with fireplace, ideal for cozy gatherings.
- A large dining room (34m2) with another fireplace, perfect for entertaining.
- Fully fitted vintage kitchen (7m2) with ample storage space.
- Spacious laundry-utility room (19 m2) with separate toilet, shower, sink, space for a washing machine and extra cooking facility.
- Separate area (24m2), ideal for storage, with passageway to the back of the house for easy access to the garden.