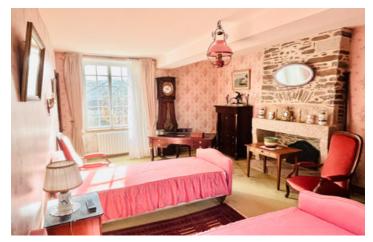

### THE HOUSE

- \*Ground floor
- Impressive entrance hall with a charming wooden staircase.
- Spacious living room (36m2) with fireplace, ideal for cozy gatherings.
- A large dining room (34m2) with another fireplace, perfect for entertaining.
- Fully fitted vintage kitchen (7m2) with ample storage space.
- Spacious laundry-utility room (19 m2) with separate toilet, shower, sink, space for a washing machine and extra cooking facility.
- Separate area (24m2), ideal for storage, with passageway to the back of the house for easy access to the garden.

#### \*First floor:

- 2 generously sized bedrooms (22 m2 and 24m2).
- I smaller bedroom (9,5m2) with view to the back garden.
- Spacious bathroom (8,5m2) with 2 washbasins, bath, bidet and a built-in closet.
- Separate toilet.