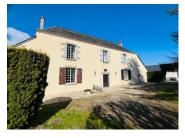

# IN BRIEF

This enchanting 18th-century presbytery, nestled in the heart of the village of St-Cyr-en-Pail, is a true treasure. It is set on a lovely plot with mature trees and a south-facing terrace to the front of the house and a spacious lawn with fruit trees at the rear of the house. The main entry gate opens up to a front garden driveway that leads to a lovely outbuilding (30m2) in original style, which would be suitable as an artist's studio, workshop or a garage for private parking. The house itself, with its original charm, beautiful high ceilings, generously sized rooms and preserved period features envelops you in a sense of timeless elegance. The atmosphere of this home is one of classic grandeur. With its private entrance, mature garden, and south-facing terrace, you have your very own village retreat. Shops...

## DESCRIPTION