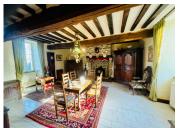

### THE HOUSE

- \*Ground floor
- Impressive entrance hall with a charming wooden staircase.
- Spacious living room (36m2) with fireplace, ideal for cozy gatherings.
- A large dining room (34m2) with another fireplace, perfect for entertaining.
- Fully fitted vintage kitchen (7m2) with ample storage space.
- Spacious laundry-utility room (19 m2) with separate toilet, shower, sink, space for a washing machine and extra cooking facility.
- Separate area (24m2), ideal for storage, with passageway to the back of the house for easy access to the garden.