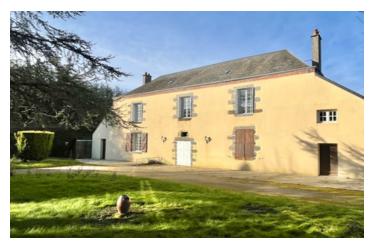

# IN BRIEF

This enchanting 18th-century presbytery, nestled in the heart of the village of St-Cyr-en-Pail, is a true treasure. It is set on a lovely plot with mature trees and a south-facing terrace to the front of the house and a spacious lawn with fruit trees at the rear of the house. The main entry gate opens up to a front garden driveway that leads to a lovely outbuilding (30m2) in original style, which would be suitable as an artist's studio, workshop or a garage for private parking. The house itself, with its original charm, beautiful high ceilings, generously sized rooms and preserved period features envelops you in a sense of timeless elegance. The atmosphere of this home is one of classic grandeur. With its private entrance, mature garden, and south-facing terrace, you have your very own village retreat. Shops...

### **OUTSIDE SPACE**

- \* Front of the house
- south-facing terrace to the front of the house.
- a lovely south-facing garden with mature trees.
- a stone outbuilding (30 m<sup>2</sup>)
- a stone garden shed