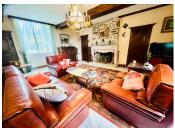

### THE HOUSE

- \*Ground floor
- Impressive entrance hall with a charming wooden staircase.
- Spacious living room (36m2) with fireplace, ideal for cozy gatherings.
- A large dining room (34m2) with another fireplace, perfect for entertaining.
- Fully fitted vintage kitchen (7m2) with ample storage space.
- Spacious laundry-utility room (19 m2) with separate toilet, shower, sink, space for a washing machine and extra cooking facility.
- Separate area (24m2), ideal for storage, with passageway to the back of the house for easy access to the garden.