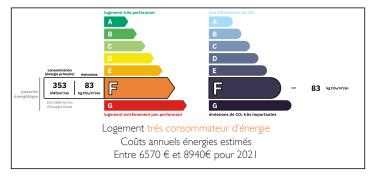

### Beautiful Early 20th-Century Bourgeois House, 171 m with 5 Bedrooms on 6200 m of Land













ENERGY - DPE



# INFORMATION

| Bascons |
|---------|
| Landes  |
| 5       |
| I       |
| 171 m2  |
| 6200 m2 |
|         |

### IN BRIEF

Location: Nestled in the heart of the Pays de Marsan, at the crossroads of Gascogny, Béarn, and Armagnac, this exceptional residence is just a 7-minute drive from Mont-de-Marsan.

#### Property Description:

This charming and historic bourgeois house, partially renovated, sits on a generous  $6,200 \text{ m}^2$  plot, ideal for those seeking peace and space. The main residence spans  $171 \text{ m}^2$  across two levels:

Ground Floor: A spacious living room, a cozy sitting room, a fully equipped kitchen, an office, one bedroom, a bathroom, and a separate WC.

First Floor: Four lovely bedrooms, a separate WC, and access to the attic, offering additional developmen