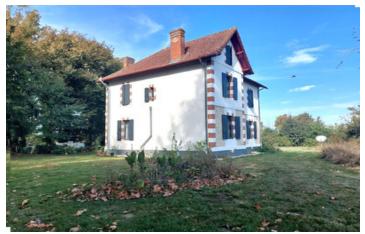

### Beautiful Early 20th-Century Bourgeois House, 171 m with 5 Bedrooms on 6200 m of Land

ENERGY - DPE

### IN BRIEF

Location: Nestled in the heart of the Pays de Marsan, at the crossroads of Gascogny, Béarn, and Armagnac, this exceptional residence is just a 7-minute drive from Mont-de-Marsan.

#### Property Description:

This charming and historic bourgeois house, partially renovated, sits on a generous  $6,200 \text{ m}^2$  plot, ideal for those seeking peace and space. The main residence spans  $171 \text{ m}^2$  across two levels:

### DESCRIPTION

Location: Nestled in the heart of the Pays de Marsan, at the crossroads of Gascogny, Béarn, and Armagnac, this exceptional residence is just a 7-minute drive from Mont-de-Marsan.

Property Description:

This charming and historic bourgeois house, partially renovated, sits on a generous  $6,200 \text{ m}^2$  plot, ideal for those seeking peace and space. The main residence spans  $171 \text{ m}^2$  across two levels: