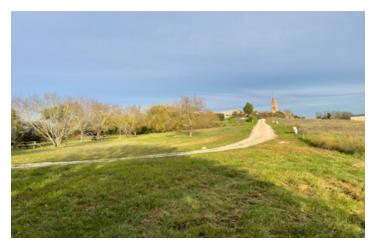

## 5 mn from SIMORRE, 15 mn from SAMATAN, building serviced plot of 1500 sqm with Pyrenees views

Serviced plot of land of 1500 sqm on the edge of a small village and in a dominant position overlooking the country side.

South exposure with panoramic views on the Pyrenees.

Amenities at 5 minutes (Simorre) or 15 mn (Lombez and Samatan).

## www.frenchestateagents.com

Ref: A33270MAE32

Price: 56 000 EUR agency fees to be paid by the seller

Situated in a small serviced area of 6 plots, building plot of 1500 sqm in a dominant position with panoramic views on the Pyrenees mountains and on the edge of a quiet village.