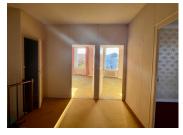

#### FIRST FLOOR:

- Wall to wall carpet throughout.
- Landing: 11m2.
- Bedroom 1: 16m2.
- Bedroom 2: 15m2, with radiator and chimney (closed off).
- Bedroom 3: 11m2, with radiator.
- Toilet.
- Separate handwash basin.
- Night hall: 3m2, with built-in cupboard.
- Bathroom: 5m2, with bath and 2 drainage pipes.
- Bedroom 4: 14m2, with radiator and chimney (closed off).
- Storage space: IIm2.