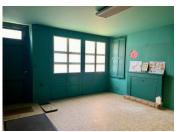

### **GROUND FLOOR:**

- Entrance hall: 20m2.
- Access hatch to basement.
- Office: 19.5m2, double aspect, with radiator. Parquet floor.
- Treatment room: 17m2, with hw basin and radiator. Blocked off door to waiting room. Tiled floor.
- Toilet with handwash basin.
- Waiting room:: 30m2, with oil heater and double sink in separate space. Tiled floor.