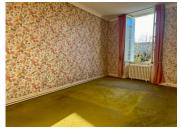

#### FIRST FLOOR:

- Wall to wall carpet throughout.
- Landing: 11m2.
- Bedroom 1: 16m2.
- Bedroom 2: 15m2, with radiator and chimney (closed off).
- Bedroom 3: 11m2, with radiator.
- Toilet.
- Separate handwash basin.
- Night hall: 3m2, with built-in cupboard.
- Bathroom: 5m2, with bath and 2 drainage pipes.
- Bedroom 4: 14m2, with radiator and chimney (closed off).
- Storage space: IIm2.