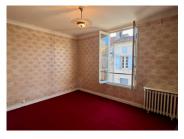

#### FIRST FLOOR:

- Wall to wall carpet throughout.
- Landing: 11m2.
- Bedroom 1: 16m2.
- Bedroom 2: 15m2, with radiator and chimney (closed off).
- Bedroom 3: 11m2, with radiator.
- Toilet.
- Separate handwash basin.
- Night hall: 3m2, with built-in cupboard.
- Bathroom: 5m2, with bath and 2 drainage pipes.
- Bedroom 4: 14m2, with radiator and chimney (closed off).
- Storage space: IIm2.