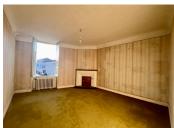

#### FIRST FLOOR:

- Wall to wall carpet throughout.
- Landing: 11m2.
- Bedroom 1: 16m2.
- Bedroom 2: 15m2, with radiator and chimney (closed off).
- Bedroom 3: 11m2, with radiator.
- Toilet.
- Separate handwash basin.
- Night hall: 3m2, with built-in cupboard.
- Bathroom: 5m2, with bath and 2 drainage pipes.
- Bedroom 4: 14m2, with radiator and chimney (closed off).
- Storage space: IIm2.