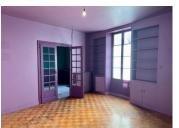

### **GROUND FLOOR:**

- Entrance hall: 20m2.
- Access hatch to basement.
- Office: 19.5m2, double aspect, with radiator. Parquet floor.
- Treatment room: 17m2, with hw basin and radiator. Blocked off door to waiting room. Tiled floor.
- Toilet with handwash basin.
- Waiting room:: 30m2, with oil heater and double sink in separate space. Tiled floor.