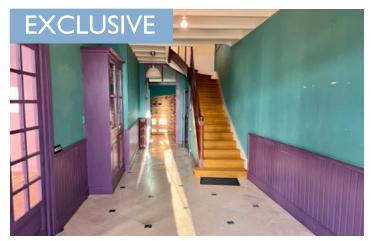

### **GROUND FLOOR:**

- Entrance hall: 20m2.
- Access hatch to basement.
- Office: 19.5m2, double aspect, with radiator. Parquet floor.
- Treatment room: 17m2, with hw basin and radiator. Blocked off door to waiting room. Tiled floor.
- Toilet with handwash basin.
- Waiting room:: 30m2, with oil heater and double sink in separate space. Tiled floor.

Wooden staircase to: