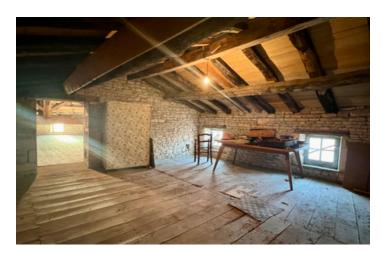

or give guarantees relating to the property. These particulars do not form part of any contract but are to be taken as a general representation of the property. Any areas, measurements or distances are approximate. Text, photographs and plans, where applicable, are for guidance only. Leggett and its representatives have not tested services, equipment or facilities and cannot guarantee the same.

Particulars for off-plan purchases are intended as a guide only. Final finishes to the property may vary. Purchasers are advised to engage a solicitor to check the plans and specifications as laid out in their purchase contract with the developer.



### www.frenchestateagents.com

Ref: A33268FO17 Price: 77 000 EUR

agency fees included: 10 % TTC to be paid by the buyer (70 000 EUR without fees)







# LOCAL TAXES

Taxe foncière: III3 EUR

Taxe habitation: EUR

# **NOTES**

## DESCRIPTION

### **GROUND FLOOR:**

- Entrance hall: 20m2.
- Access hatch to basement.
- Office: 19.5m2, double aspect, with radiator. Parquet floor.
- Treatment room: 17m2, with hw basin and radiator. Blocked off door to waiting room. Tiled floor.
- Toilet with handwash basin.
- Waiting room:: 30m2, with oil heater and double sink in separate space. Tiled floor.

Wooden staircase to:

#### FIRST FLOOR:

- Wall to wall carpet throughout.
- Landing: 11m2.
- Bedroom 1: 16m2.
- Bedroom 2: 15m2, with radiator and chimney (closed off).
- Bedroom 3: 11m2, with radiator.
- Toilet.
- Separate handwash basin.
- Night hall: 3m2, with built-in cupboard.
- Bathroom: 5m2, with bath and 2 drainage pipes.
- Bedroom 4: 14m