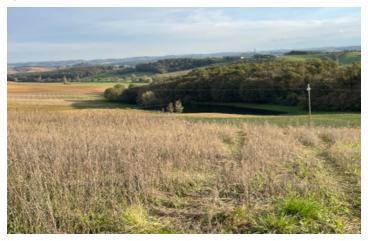

Serviced plot of land of 1500 sqm on the edge of a small village and in a dominant position overlooking the country side.

South exposure with panoramic views on the Pyrenees.

Amenities at 5 minutes (Simorre) or 15 mn (Lombez and Samatan).

## **DESCRIPTION**

Situated in a small serviced area of 6 plots, building plot of 1500 sqm in a dominant position with panoramic views on the Pyrenees mountains and on the edge of a quiet village.

All amenities at 5 minutes.