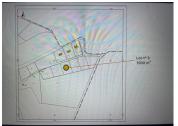

Serviced plot of land of 1500 sqm on the edge of a small village and in a dominant position overlooking the country side.

South exposure with panoramic views on the Pyrenees.

Amenities at 5 minutes (Simorre) or 15 mn (Lombez and Samatan).

## **DESCRIPTION**

Situated in a small serviced area of 6 plots, building plot of 1500 sqm in a dominant position with panoramic views on the Pyrenees mountains and on the edge of a quiet village.

All amenities at 5 minutes.