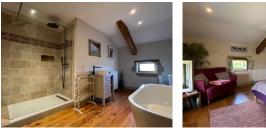

Bedroom 2  $(18.74 \text{ m}^2)$  with oak flooring, ensuite shower room with toilet  $(3 \text{ m}^2)$  walk in wardrobe and reversible air conditioning unit

Family Bathroom (9.25 m<sup>2</sup>) with Italian shower, bath, handbasin and toilet. Bedroom...