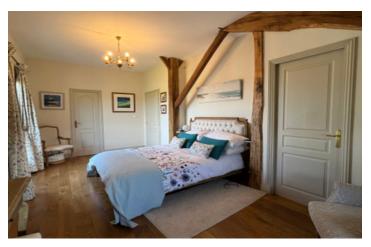

Landing (9.73 m<sup>2</sup>) with oak floor

Bedroom I (20.84 m<sup>2</sup>) with oak flooring, ensuite shower room, toilet (6.42m<sup>2</sup>) and walk in wardrobe. French windows with Juliet balcony overlooking the garden with views of the surrounding countryside. Reversible air conditioning unit(via heat pump)

Bedroom 2  $(18.74 \text{ m}^2)$  with oak flooring, ensuite shower room with toilet  $(3 \text{ m}^2)$  walk in wardrobe and reversible air conditioning unit

Family Bathroom (9.25 m<sup>2</sup>) with Italian shower, bath, handbasin and toilet. Bedroom...