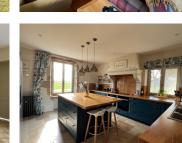

Study/office area (9.72 m<sup>2</sup>) oak flooring, twin glazed doors to entrance hall

Sitting Room (40.73 m<sup>2</sup>) impressive dual aspect reception room with oak flooring, woodburning stove and exposed beams.

Dining Room (18.13 m<sup>2</sup>) tiled floor and French doors to the large covered terrace.

Kitchen (20.05 m<sup>2</sup>) Newly fitted bespoke family kitchen with travertine tiles and underfloor heating