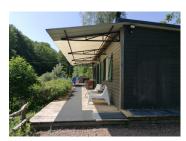

## IN BRIEF

The house offers a beautiful terrace overlooking the lakes, an open plan kitchen-diner, a sitting area, office space and two bedrooms, a shower room and separate toilet. The above-ground pool is next to it. Below the house is the Chalet, offering two bedrooms, one with two bunkbeds, one with a double bed, a kitchen, shower and toilet and a utility /storage room. A beautiful and spacious terrace overlooking the lakes completes this chalet. The Lodge c, fit for 4 persons has got a large terrace with an outdoor kitchen and is overlooking the lake. It has got its own eco-toilet and outdoor shower and washing-up facility. The tiny house is in the making, but progressing rapidly. The land, a total of about 11 acres is a mixture of meadows, woodland, vegetable gardes (perma-culture) and of course the...