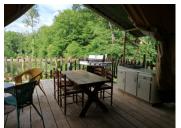

## IN BRIEF

The house offers a beautiful terrace overlooking the lakes, an open plan kitchen-diner, a sitting area, office space and two bedrooms, a shower room and separate toilet. The above-ground pool is next to it. Below the house is the Chalet, offering two bedrooms, one with two bunkbeds, one with a double bed, a kitchen, shower and toilet and a utility /storage room. A beautiful and spacious terrace overlooking the lakes completes this chalet. The Lodge c, fit for 4 persons has got a large terrace with an outdoor kitchen and is overlooking the lake. It has got its own eco-toilet and outdoor shower and washing-up facility. The tiny house is in the making, but progressing rapidly. The land, a total of about 11 acres is a mixture of meadows, woodland, vegetable gardes (perma-culture) and of course the...