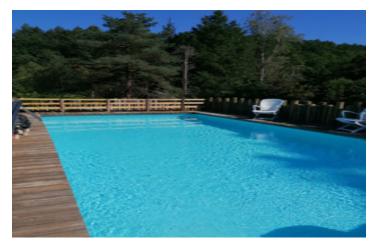

## IN BRIEF

The house offers a beautiful terrace overlooking the lakes, an open plan kitchen-diner, a sitting area, office space and two bedrooms, a shower room and separate toilet. The above-ground pool is next to it. Below the house is the Chalet, offering two bedrooms, one with two bunkbeds, one with a double bed, a kitchen, shower and toilet and a utility /storage room. A beautiful and spacious terrace overlooking the lakes completes this chalet. The Lodge c, fit for 4 persons has got a large terrace with an outdoor kitchen and is overlooking the lake. It has got its own eco-toilet and outdoor shower and washing-up facility. The tiny house is in the making, but progressing rapidly. The land, a total of about 11 acres is a mixture of meadows, woodland, vegetable gardes (perma-culture) and of course the...