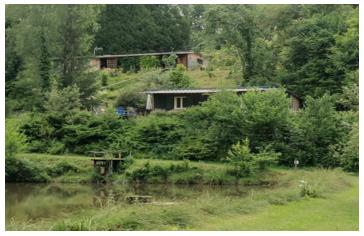

## IN BRIEF

The house offers a beautiful terrace overlooking the lakes, an open plan kitchen-diner, a sitting area, office space and two bedrooms, a shower room and separate toilet. The above-ground pool is next to it. Below the house is the Chalet, offering two bedrooms, one with two bunkbeds, one with a double bed, a kitchen, shower and toilet and a utility /storage room. A beautiful and spacious terrace overlooking the lakes completes this chalet. The Lodge c, fit for 4 persons has got a large terrace with an outdoor kitchen and is overlooking the lake. It has got its own eco-toilet and outdoor shower and washing-up facility. The tiny house is in the making, but progressing rapidly. The land, a total of about 11 acres is a mixture of meadows, woodland, vegetable gardes (perma-culture) and of course the...

# DESCRIPTION

This property offers the possibility to live where you work. It's even possible to expand, since a big part of the land is classed as Touristic grounds.

Perpezac-le-Noir offers the basic amenities: supermarket, school, pharmacie etc. The nearest bigger villages are Seilhac (college, supermarket, bars restaurants, GP&dentist, vet) and Uzerche, which offers amongst supermarkets, a medical center, a cinema etc, also the train station with a great connection to the North: Limoges-Paris and the South: Brive-la-Gaillarde-Toulouse.