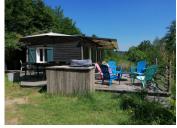

## IN BRIEF

The house offers a beautiful terrace overlooking the lakes, an open plan kitchen-diner, a sitting area, office space and two bedrooms, a shower room and separate toilet. The above-ground pool is next to it. Below the house is the Chalet, offering two bedrooms, one with two bunkbeds, one with a double bed, a kitchen, shower and toilet and a utility /storage room. A beautiful and spacious terrace overlooking the lakes completes this chalet. The Lodge c, fit for 4 persons has got a large terrace with an outdoor kitchen and is overlooking the lake. It has got its own eco-toilet and outdoor shower and washing-up facility. The tiny house is in the making, but progressing rapidly. The land, a total of about 11 acres is a mixture of meadows, woodland, vegetable gardes (perma-culture) and of course the...