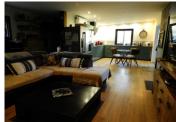

## IN BRIEF

The house offers a beautiful terrace overlooking the lakes, an open plan kitchen-diner, a sitting area, office space and two bedrooms, a shower room and separate toilet. The above-ground pool is next to it. Below the house is the Chalet, offering two bedrooms, one with two bunkbeds, one with a double bed, a kitchen, shower and toilet and a utility /storage room. A beautiful and spacious terrace overlooking the lakes completes this chalet. The Lodge c, fit for 4 persons has got a large terrace with an outdoor kitchen and is overlooking the lake. It has got its own eco-toilet and outdoor shower and washing-up facility. The tiny house is in the making, but progressing rapidly. The land, a total of about 11 acres is a mixture of meadows, woodland, vegetable gardes (perma-culture) and of course the...