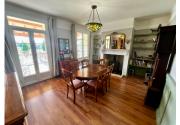

#### DESCRIPTION

Lounge / Diner (approx 32.5m2)

- French doors to wooden terrace Kitchen (approx 17m2)
- Fully fitted
- Electric oven with Induction hob) Dining Room (approx 19m2)
- French doors to wooden terrace
- Woodburner