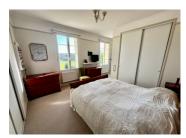

Utilities (approx 7m2)

- Cupboards
- Access to garden

WC (approx 1.8m2)

Corridor (approx 4.7m2)

WC (approx 2m2)

- Wash hand basin

Floor I

Main Bedroom (approx 12.8m2)

- Cupboards

Ensuite (approx 5m2)

- Shower, wash hand basin, WC Bedroom 2 (approx 13.2m2)

Study (approx 5m2)

Bedroom 3 (approx 9m2)

- Velux

Bedroom 4 (approx 7.8m2)

- Cupboards