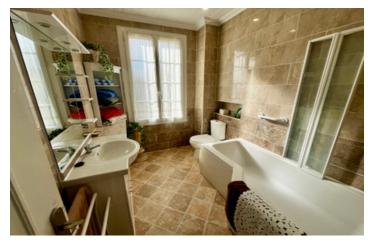

Bathroom (approx 5.5m2)

- Bath with overhead shower
- Wash hand basin, WC

Landing (approx 7m2)

Outside

Wooden Terrace (approx 42m2)

Garage (approx 64m2)

Outbuilding I (approx 54.5m2)

Outbuilding 2 (approx 10.3m2)