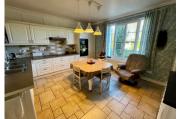

#### DESCRIPTION

Lounge / Diner (approx 32.5m2)

- French doors to wooden terrace Kitchen (approx 17m2)
- Fully fitted
- Electric oven with Induction hob) Dining Room (approx 19m2)
- French doors to wooden terrace
- Woodburner