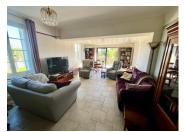

## IN BRIEF

This delightful family home is situated in the heart of a popular village, offering the perfect blend of rural tranquility and modern convenience.

The property boasts spacious and well-appointed accommodation, including a welcoming lounge / diner which opens out onto a lovely elevated wooden terrace; an ideal spot to enjoy a morning coffee or evening sunsets. A separate dining room also opening onto the terrace features a cosy wood burner. There is a well equipped kitchen, utilities room plus WC's. Upstairs, you'll find 2 generously sized bedrooms, 2 smaller bedrooms, study & 2 contemporary bathrooms.

#### DESCRIPTION

Lounge / Diner (approx 32.5m2)

- French doors to wooden terrace Kitchen (approx 17m2)
- Fully fitted
- Electric oven with Induction hob) Dining Room (approx 19m2)
- French doors to wooden terrace
- Woodburner