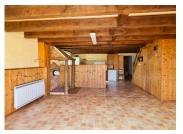

### IN BRIEF

Ensemble of buildings on a stone's throw from the little village of Estivaux with no direct neighbors. Ideal for lovers of agricultural, livestock or equestrian activities.

The house off 88m2 habitable space consists on the ground floor of a living room with open kitchen, master bedroom with en-suite shower room and a cellar on the ground floor and on the first floor; 2 bedrooms, shower room with laundry area and an office with access from both the inside as the outside. In addition, several lean-tos, a workshop, an aviary, a chicken coop, a large modern barn (360m2), all on a plot of land, fenced for animals, with several spring water points,