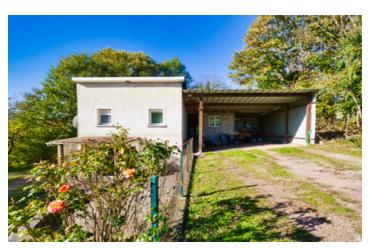

Ref: A33220RT19

Price: 210 000 EUR

agency fees to be paid by the seller

Detached house with a large new barn, several other outbuildings and almost 6 hectares of land around it.

### IN BRIEF

Ensemble of buildings on a stone's throw from the little village of Estivaux with no direct neighbors. Ideal for lovers of agricultural, livestock or equestrian activities.

The house off 88m2 habitable space consists on the ground floor of a living room with open kitchen, master bedroom with en-suite shower room and a cellar on the ground floor and on the first floor; 2 bedrooms, shower room with laundry area and an office with access from both the inside as the outside. In addition, several lean-tos, a workshop, an aviary, a chicken coop, a large modern barn (360m2), all on a plot of land, fenced for animals, with several spring water points,