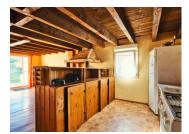

### IN BRIEF

Ensemble of buildings on a stone's throw from the little village of Estivaux with no direct neighbors. Ideal for lovers of agricultural, livestock or equestrian activities.

The house off 88m2 habitable space consists on the ground floor of a living room with open kitchen, master bedroom with en-suite shower room and a cellar on the ground floor and on the first floor; 2 bedrooms, shower room with laundry area and an office with access from both the inside as the outside. In addition, several lean-tos, a workshop, an aviary, a chicken coop, a large modern barn (360m2), all on a plot of land, fenced for animals, with several spring water points,