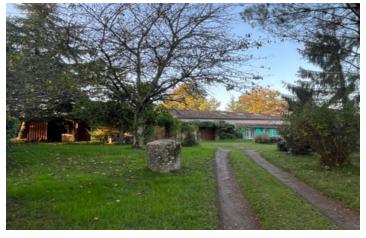

# INFORMATION

| Town:       | Les                               |
|-------------|-----------------------------------|
| Department: | Lèves-et-Thoumeyragues<br>Gironde |
| Bed:        | 4                                 |
| Bath:       | 2                                 |
| Floor:      | 230 m2                            |
| Plot Size:  | 7789 m2                           |

## IN BRIEF

This semi-detached stone country house offers several development possibilities with its 320m<sup>2</sup> of living space. The house can be separated into two parts, with a main house of 163m<sup>2</sup> and an adjoining studio of 66m<sup>2</sup>, or used as a family home. The main house is composed on the ground floor of an entrance which leads to the kitchen, a living room with its stone fireplace, then a laundry room with WC. The staircase which leads upstairs serves two adjoining bedrooms, an office, a bedroom with dressing room, a bathroom and a toilet. The part that can be used as a gîte, accessible via the kitchen, has a separate entrance. There you will find: a living/dining room with its open kitchen, bathroom, a toilet and a mezzanine with a bedroom. Outside, adjoining the house, a workshop and...