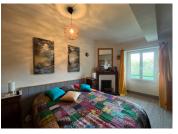

## IN BRIEF

This semi-detached stone country house offers several development possibilities with its 320m<sup>2</sup> of living space. The house can be separated into two parts, with a main house of 163m<sup>2</sup> and an adjoining studio of 66m<sup>2</sup>, or used as a family home. The main house is composed on the ground floor of an entrance which leads to the kitchen, a living room with its stone fireplace, then a laundry room with WC. The staircase which leads upstairs serves two adjoining bedrooms, an office, a bedroom with dressing room, a bathroom and a toilet. The part that can be used as a gîte, accessible via the kitchen, has a separate entrance. There you will find: a living/dining room with its open kitchen, bathroom, a toilet and a mezzanine with a bedroom. Outside, adjoining the house, a workshop and...

#### Floor

- Bedroom: 18,18m<sup>2</sup>
- Bedroom: 18.89m<sup>2</sup>
- Landing: 1.66m<sup>2</sup>
- WC: 2.15m<sup>2</sup>
- Office: 13.35m<sup>2</sup>
- Bathroom: 4.68m<sup>2</sup>
- Bedroom (14.28m<sup>2</sup>) with dressing room (5.14m<sup>2</sup>)