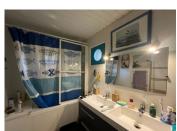

#### Studio:

- Ground floor
- Living/dining room: 20m<sup>2</sup>
- Kitchen: 7m<sup>2</sup>
- WC: 2.30m<sup>2</sup>
- Shower room: 5.08m<sup>2</sup>
- Total --> 34.38m<sup>2</sup>