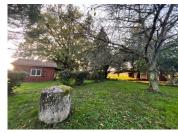

## IN BRIEF

This semi-detached stone country house offers several development possibilities with its 320m<sup>2</sup> of living space. The house can be separated into two parts, with a main house of 163m<sup>2</sup> and an adjoining studio of 66m<sup>2</sup>, or used as a family home. The main house is composed on the ground floor of an entrance which leads to the kitchen, a living room with its stone fireplace, then a laundry room with WC. The staircase which leads upstairs serves two adjoining bedrooms, an office, a bedroom with dressing room, a bathroom and a toilet. The part that can be used as a gîte, accessible via the kitchen, has a separate entrance. There you will find: a living/dining room with its open kitchen, bathroom, a toilet and a mezzanine with a bedroom. Outside, adjoining the house, a workshop and...