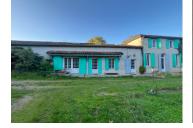

## IN BRIEF

This semi-detached stone country house offers several development possibilities with its 320m<sup>2</sup> of living space. The house can be separated into two parts, with a main house of 163m<sup>2</sup> and an adjoining studio of 66m<sup>2</sup>, or used as a family home. The main house is composed on the ground floor of an entrance which leads to the kitchen, a living room with its stone fireplace, then a laundry room with WC. The staircase which leads upstairs serves two adjoining bedrooms, an office, a bedroom with dressing room, a bathroom and a toilet. The part that can be used as a gîte, accessible via the kitchen, has a separate entrance. There you will find: a living/dining room with its open kitchen, bathroom, a toilet and a mezzanine with a bedroom. Outside, adjoining the house, a workshop and...

### DESCRIPTION

Main house of 163.81m<sup>2</sup> Ground floor

- Entrance: 10.78m<sup>2</sup>
- Laundry room: 10.45m<sup>2</sup>
- Kitchen: 27.30m<sup>2</sup>
- Living room: 36.95m<sup>2</sup>
- Total --> 85.48m<sup>2</sup>