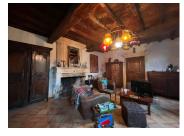

## IN BRIEF

This semi-detached stone country house offers several development possibilities with its 320m<sup>2</sup> of living space. The house can be separated into two parts, with a main house of 163m<sup>2</sup> and an adjoining studio of 66m<sup>2</sup>, or used as a family home. The main house is composed on the ground floor of an entrance which leads to the kitchen, a living room with its stone fireplace, then a laundry room with WC. The staircase which leads upstairs serves two adjoining bedrooms, an office, a bedroom with dressing room, a bathroom and a toilet. The part that can be used as a gîte, accessible via the kitchen, has a separate entrance. There you will find: a living/dining room with its open kitchen, bathroom, a toilet and a mezzanine with a bedroom. Outside, adjoining the house, a workshop and...