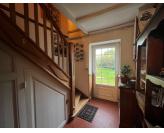

## IN BRIEF

This semi-detached stone country house offers several development possibilities with its 320m<sup>2</sup> of living space. The house can be separated into two parts, with a main house of 163m<sup>2</sup> and an adjoining studio of 66m<sup>2</sup>, or used as a family home. The main house is composed on the ground floor of an entrance which leads to the kitchen, a living room with its stone fireplace, then a laundry room with WC. The staircase which leads upstairs serves two adjoining bedrooms, an office, a bedroom with dressing room, a bathroom and a toilet. The part that can be used as a gîte, accessible via the kitchen, has a separate entrance. There you will find: a living/dining room with its open kitchen, bathroom, a toilet and a mezzanine with a bedroom. Outside, adjoining the house, a workshop and...