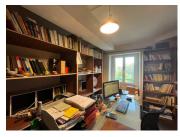

## IN BRIEF

This semi-detached stone country house offers several development possibilities with its 320m<sup>2</sup> of living space. The house can be separated into two parts, with a main house of 163m<sup>2</sup> and an adjoining studio of 66m<sup>2</sup>, or used as a family home. The main house is composed on the ground floor of an entrance which leads to the kitchen, a living room with its stone fireplace, then a laundry room with WC. The staircase which leads upstairs serves two adjoining bedrooms, an office, a bedroom with dressing room, a bathroom and a toilet. The part that can be used as a gîte, accessible via the kitchen, has a separate entrance. There you will find: a living/dining room with its open kitchen, bathroom, a toilet and a mezzanine with a bedroom. Outside, adjoining the house, a workshop and...

### DESCRIPTION

Main house of 163.81m<sup>2</sup> Ground floor

- Entrance: 10.78m<sup>2</sup>
- Laundry room: 10.45m<sup>2</sup>
- Kitchen: 27.30m<sup>2</sup>
- Living room: 36.95m<sup>2</sup>
- Total --> 85.48m<sup>2</sup>