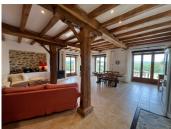

### IN BRIEF

This beautiful domaine stands proud on the hilltop overlooking the valley and has astounding panoramic views over the countryside.

Within the complex is a 6 bedroom farmhouse, a beautiful converted ancient granary, 2 detached cottages, a renovated barn with gym and first floor studio apartment, workshops, 3 large garages, 2 wonderful pools with sun terraces, a pool house and a tennis court.

The farmhouse is more rustic in comparison, it benefits from an open-plan living room/kitchen area and has 6 bedrooms. Alongside the farmhouse is a stone cottage with a large ground floor living space with spacious light and luminous kitchen. There are 4 bedrooms (2 are less than 10m2). The renovated barn consists of a 1st floor apartment with exposed beams and a balcony looking over the valley, a games room/gym and more than enough workshop and garage space that you could wish for! The luxurious 12m x 6m pool with handy pool house sits slightly higher than the...