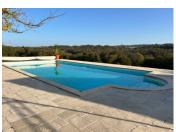

The detached 2-bedroom cottage is situated alongside the granary, also very spacious, has been modernised and decorated with taste.

The heated in-ground  $10 \text{ m} \times 5 \text{ m}$  swimming pool has a wonderful sun terrace to relax and benefit from the astounding views.

The farmhouse is more rustic in comparison, it benefits from an open-plan living room/kitchen area and has 6 bedrooms. Alongside the farmhouse is a stone cottage with a large ground floor living space with spacious light and luminous kitchen. There are 4 bedrooms (2 are less than 10m2). The renovated barn consists of a 1st floor apartment with exposed beams and a balcony looking over the valley, a games room/gym and more than enough workshop and garage space that you could wish for! The luxurious 12m x 6m pool with handy pool house sits slightly higher than the...