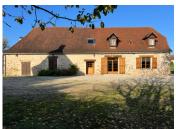

The farmhouse is more rustic in comparison, it benefits from an open-plan living room/kitchen area and has 6 bedrooms. Alongside the farmhouse is a stone cottage with a large ground floor living space with spacious light and luminous kitchen. There are 4 bedrooms (2 are less than 10m2). The renovated barn consists of a 1st floor apartment with exposed beams and a balcony looking over the valley, a games room/gym and more than enough workshop and garage space that you could wish for! The luxurious 12m x 6m pool with handy pool house sits slightly higher than the...