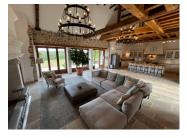

### IN BRIEF

This beautiful domaine stands proud on the hilltop overlooking the valley and has astounding panoramic views over the countryside.

Within the complex is a 6 bedroom farmhouse, a beautiful converted ancient granary, 2 detached cottages, a renovated barn with gym and first floor studio apartment, workshops, 3 large garages, 2 wonderful pools with sun terraces, a pool house and a tennis court.

### DESCRIPTION

The domaine includes a 6 bedroom farmhouse, an ancient Granary with 4 bedrooms, 2 detached cottages, a renovated barn with gym and first floor studio apartment, workshops, large garages, 2 wonderful pools one with pool house, terraces and a tennis court.

Each houses has been renovated to a high standard using top quality fixtures and fittings. The detached granary is voluminous, has been renovated using quality fixtures and fittings (marble work tops, copper La Cornue range oven, double ovens, white stone fireplace, copper bath, ornate sink), and would be perfect as a family home and would equally work as two rentals.