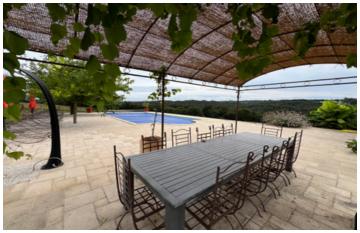

### IN BRIEF

This beautiful domaine stands proud on the hilltop overlooking the valley and has astounding panoramic views over the countryside.

Within the complex is a 6 bedroom farmhouse, a beautiful converted ancient granary, 2 detached cottages, a renovated barn with gym and first floor studio apartment, workshops, 3 large garages, 2 wonderful pools with sun terraces, a pool house and a tennis court.

### DESCRIPTION

The domaine includes a 6 bedroom farmhouse, an ancient Granary with 4 bedrooms, 2 detached cottages, a renovated barn with gym and first floor studio apartment, workshops, large garages, 2 wonderful pools one with pool house, terraces and a tennis court.

The detached 2-bedroom cottage is situated alongside the granary, also very spacious, has been modernised and decorated with taste.

The heated in-ground  $10 \text{ m} \times 5 \text{ m}$  swimming pool has a wonderful sun terrace to relax and benefit from the astounding views.