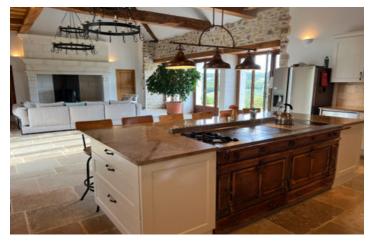

Each houses has been renovated to a high standard using top quality fixtures and fittings. The detached granary is voluminous, has been renovated using quality fixtures and fittings (marble work tops, copper La Cornue range oven, double ovens, white stone fireplace, copper bath, ornate sink), and would be perfect as a family home and would equally work as two rentals.

The farmhouse is more rustic in comparison, it benefits from an open-plan living room/kitchen area and has 6 bedrooms. Alongside the farmhouse is a stone cottage with a large ground floor living space with spacious light and luminous kitchen. There are 4 bedrooms (2 are less than 10m2). The renovated barn consists of a 1st floor apartment with exposed beams and a balcony looking over the valley, a games room/gym and more than enough workshop and garage space that you could wish for! The luxurious 12m x 6m pool with handy pool house sits slightly higher than the...