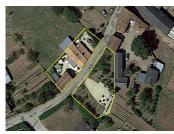

#### OUTSIDE:

Enclosed gardens front and rear Private parking Barn/garage Spa pool (nearly new) Vegetable plot opposite - 825 m<sup>2</sup> with outline permission to build a second dwelling.

Information about risks to which this property is exposed is available on the Géorisques website : https://www.georisques.gouv.fr