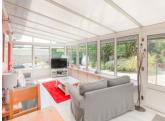

### DESCRIPTION

GROUND FLOOR: Conservatory 25m<sup>2</sup> Kitchen 22m<sup>2</sup> Living room 45m<sup>2</sup> Dining room 14m<sup>2</sup> Utility room 9m<sup>2</sup> Shower room with WC 8m<sup>2</sup>