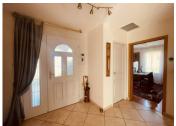

### DESCRIPTION

The house offers you a living area of 186 m<sup>2</sup>, including

- \* Entrance porch 7.50 m<sup>2</sup>;
- \* Entrance 8,24 m<sup>2</sup> with toilet;
- \* Living room 42.57 m<sup>2</sup> with 3 large B-windows;
- \* Office 11,29 m<sup>2</sup>;
- \* Kitchen 22.65  $m^2$  equipped, with large 100% sliding B-window giving access to a covered terrace of 26.50  $m^2$ ;
- \* Pantry/laundry room 10.54 m<sup>2</sup>;
- \* Bedroom/studio 31 m² with shower room and toilet, with independent access.
- \* A hallway serving:
- \* Master bedroom 36.10 m² with dressing room and large bathroom with bathtub, shower, double sink unit, toilet and storage;
- \* Bedroom 15 m<sup>2</sup> with shower room.