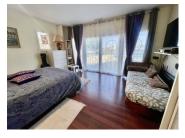

### DESCRIPTION

The house offers you a living area of 186 m<sup>2</sup>, including

- \* Entrance porch 7.50 m<sup>2</sup>;
- \* Entrance 8,24 m<sup>2</sup> with toilet;
- \* Living room 42.57 m<sup>2</sup> with 3 large B-windows;
- \* Office 11,29 m<sup>2</sup>;
- \* Kitchen 22.65  $m^2$  equipped, with large 100% sliding B-window giving access to a covered terrace of 26.50  $m^2$ ;
- \* Pantry/laundry room 10.54 m<sup>2</sup>;
- \* Bedroom/studio 31 m² with shower room and toilet, with independent access.
- \* A hallway serving:
- \* Master bedroom 36.10 m² with dressing room and large bathroom with bathtub, shower, double sink unit, toilet and storage;
- \* Bedroom 15 m<sup>2</sup> with shower room.