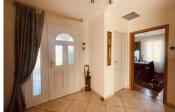

### DESCRIPTION

The house offers you a living area of 186 m<sup>2</sup>, including

- \* Entrance porch 7.50 m<sup>2</sup>;
- \* Entrance 8,24 m<sup>2</sup> with toilet;
- \* Living room 42.57 m<sup>2</sup> with 3 large B-windows;
- \* Office 11,29 m<sup>2</sup>;
- \* Kitchen 22.65  $m^2$  equipped, with large 100% sliding B-window giving access to a covered terrace of 26.50  $m^2$ ;
- \* Pantry/laundry room 10.54 m<sup>2</sup>;
- \* Bedroom/studio 31 m² with shower room and toilet, with independent access.
- \* A hallway serving:
- \* Master bedroom 36.10 m² with dressing room and large bathroom with bathtub, shower, double sink unit, toilet and storage;
- \* Bedroom 15 m<sup>2</sup> with shower room.