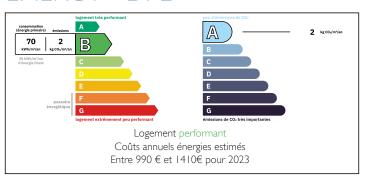

by the buyer (440 000 EUR without fees)

Immaculate single-storey house - 186 m, 3 en-suite bedrooms, 5 min from Libourne/train station and motorway!



# INFORMATION

Town: Libourne

Department: Gironde

Bed: 3

3 Bath:

Floor: 186 m2 Plot Size: 1242 m2













# IN BRIEF

Come and discover this very pleasant single-storey house in excellent condition, which meets all modern requirements - both technically and in terms of comfort! Located in a small quiet village with a lovely view of vineyards, just 5 minutes from the town of LIBOURNE with its train station and all amenities and schools/colleges!

Quick access to the motorways towards Bordeaux, Paris etc. Not far from Saint-Emilion!

Reason why this property meets the needs of a family with children as well as a retired couple!





NB. Quoted prices relate to euro transactions. Fluctuations in exchange rates are not the responsibility of the agency or those representing it. The agency and its representatives are not authorised to make or give guarantees relating to the property. These particulars do not form part of any contract but are to be taken as a general representation of the property. Any areas, measurements or distances are approximate. Text, photographs and plans, where applicable, are for guidance only. Leggett and its representatives have not tested services, equipment or facilities and cannot guarantee the same.

Particulars for off-plan purchases are intended as a guide only. Final finishes to the property may vary. Purchasers are advised to engage a solicitor to check the plans and specifications as