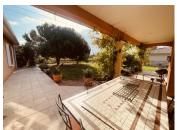

### DESCRIPTION

The house offers you a living area of 186 m<sup>2</sup>, including

- \* Entrance porch 7.50 m<sup>2</sup>;
- \* Entrance 8,24 m<sup>2</sup> with toilet;
- \* Living room 42.57 m<sup>2</sup> with 3 large B-windows;
- \* Office 11,29 m<sup>2</sup>;
- \* Kitchen 22.65  $m^2$  equipped, with large 100% sliding B-window giving access to a covered terrace of 26.50  $m^2$ ;
- \* Pantry/laundry room 10.54 m<sup>2</sup>;
- \* Bedroom/studio 31 m² with shower room and toilet, with independent access.
- \* A hallway serving:
- \* Master bedroom 36.10 m² with dressing room and large bathroom with bathtub, shower, double sink unit, toilet and storage;
- \* Bedroom 15 m<sup>2</sup> with shower room.

#### **MISCELLANEOUS:**

- \* An outbuilding/garage 41 m<sup>2</sup> non-adjoining;
- \* A fenced garden, access by an electric gate with videophone and remote control;
- \* Possibility to install swimming pool!