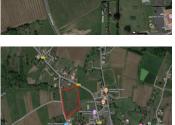

## Large buildable plot of 1.8 hectares in the heart of a charming village in Blayais

Town: Anglade

Department: Gironde

Bed: 0

Bath: 0

Floor: 0 m2

Plot Size: 18210 m2

IN BRIEF

This plot, located in zone I AU with a ground coverage of 60%, is free of builder restrictions and requires utility connections, with all networks nearby. It also offers the possibility of creating a subdivision, with up to 17 lots permitted.