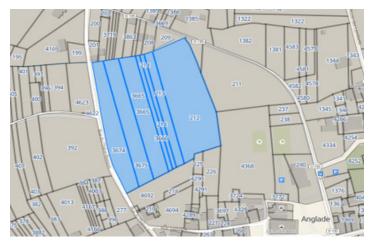

## Large buildable plot of 1.8 hectares in the heart of a charming village in Blayais

Town: Anglade

Department: Gironde

Bed: 0

Bath: 0

Floor: 0 m2

Plot Size: 18210 m2

IN BRIEF

This plot, located in zone I AU with a ground coverage of 60%, is free of builder restrictions and requires utility connections, with all networks nearby. It also offers the possibility of creating a subdivision, with up to 17 lots permitted.