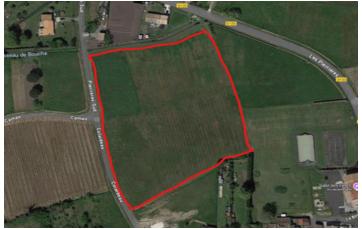

## Large buildable plot of 1.8 hectares in the heart of a charming village in Blayais

Town: Anglade

Department: Gironde

Bed: 0

Bath: 0

Floor: 0 m2

Plot Size: 18210 m2

IN BRIEF

This plot, located in zone I AU with a ground coverage of 60%, is free of builder restrictions and requires utility connections, with all networks nearby. It also offers the possibility of creating a subdivision, with up to 17 lots permitted.