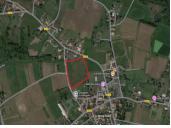

## Large buildable plot of 1.8 hectares in the heart of a charming village in Blayais

Town: Anglade

Department: Gironde

Bed: 0

Bath: 0

Floor: 0 m2

Plot Size: 18210 m2

IN BRIEF

This plot, located in zone I AU with a ground coverage of 60%, is free of builder restrictions and requires utility connections, with all networks nearby. It also offers the possibility of creating a subdivision, with up to 17 lots permitted.