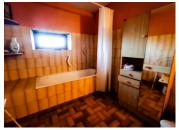

#### DESCRIPTION

The house is composed of:

- A kitchen: 22m² not fitted

- A living room: 31m - Corridor: 3,78m

- A storage room; 11,35m<sup>2</sup>

- A wc: 2,44m<sup>2</sup>

- Bathroom + sink, bidet, bathtub: 8,84m