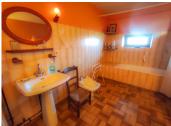

#### DESCRIPTION

The house is composed of:

- A kitchen: 22m² not fitted

- A living room: 31m - Corridor: 3,78m

- A storage room; 11,35m<sup>2</sup>

- A wc: 2,44m<sup>2</sup>

- Bathroom + sink, bidet, bathtub: 8,84m