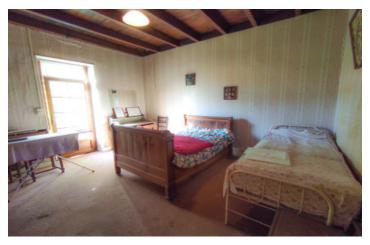

#### DESCRIPTION

The house is composed of:

- A kitchen: 22m² not fitted

- A living room: 31m - Corridor: 3,78m

- A storage room; 11,35m<sup>2</sup>

- A wc: 2,44m<sup>2</sup>

- Bathroom + sink, bidet, bathtub: 8,84m

One bedroom1: 17,40m²
 A bedroom2: 35,65m²
 Bedroom3: 17,64m²
 A storeroom; 3m²

- Hallway: 2,5m<sup>2</sup>

- Cellar: 53m<sup>2</sup>.

Attic can be renovated to enlarge.