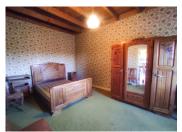

One bedroom1: 17,40m²
 A bedroom2: 35,65m²
 Bedroom3: 17,64m²
 A storeroom; 3m²

- Hallway: 2,5m<sup>2</sup>

- Cellar: 53m<sup>2</sup>.

Attic can be renovated to enlarge.