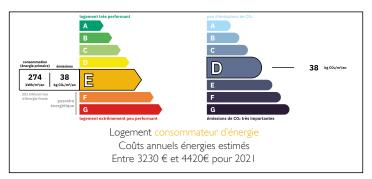

### ENERGY - DPE

Ref: A33185SR16 Price: 108 000 EUR

agency fees included: 10 % TTC to be paid by the buyer (98 000 EUR without fees)