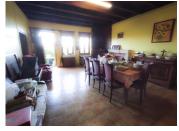

#### DESCRIPTION

The house is composed of:

- A kitchen: 22m² not fitted

- A living room: 31m - Corridor: 3,78m

- A storage room; 11,35m<sup>2</sup>

- A wc: 2,44m<sup>2</sup>

- Bathroom + sink, bidet, bathtub: 8,84m