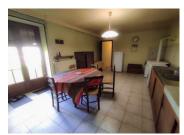

#### DESCRIPTION

The house is composed of:

- A kitchen: 22m² not fitted

- A living room: 31m - Corridor: 3,78m

- A storage room; 11,35m<sup>2</sup>

- A wc: 2,44m<sup>2</sup>

- Bathroom + sink, bidet, bathtub: 8,84m