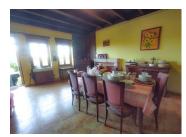

#### DESCRIPTION

The house is composed of:

- A kitchen: 22m² not fitted

- A living room: 31m - Corridor: 3,78m

- A storage room; 11,35m<sup>2</sup>

- A wc: 2,44m<sup>2</sup>

- Bathroom + sink, bidet, bathtub: 8,84m

One bedroom1: 17,40m²
 A bedroom2: 35,65m²
 Bedroom3: 17,64m²
 A storeroom; 3m²

- Hallway: 2,5m<sup>2</sup>

- Cellar: 53m<sup>2</sup>.

Attic can be renovated to enlarge.