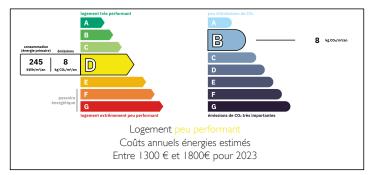

#### Charming 2-bedroom country house with nice land, just 2 minutes from amenities















#### ENERGY - DPE



# INFORMATION

| Town:       | Saint-Germain-de-Montbron |
|-------------|---------------------------|
| Department: | Charente                  |
| Bed:        | 2                         |
| Bath:       | Ι                         |
| Floor:      | 68 m2                     |
| Plot Size:  | 1225 m2                   |

### IN BRIEF

This lovely house is located in a small hamlet just 2 km from the shops and school in Marthon.

The house has been renovated and offers a pleasant fitted kitchen, a lounge and a shower room. The two bedrooms are upstairs.

The fully enclosed grounds of over 1200 m<sup>2</sup> offer the peace and quiet of the countryside, yet are only 10 minutes from Montbron and less than 30 minutes from Angoulême TGV station.

This house is ideally located. Close to livel