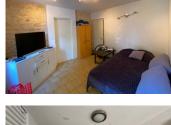

### DESCRIPTION

This house comprises of :

Ground floor:

- 15 m² fitted kitchen
- 12 m² living room
- Bathroom with shower and heated towel rail

#### First floor:

- Two bedrooms (need to walk through one bedroom to get to the second)

A garage and a well to collect rainwater complete the property.

The grounds of more than 1,200  $\ensuremath{\text{m}}^2$  are fully enclosed.