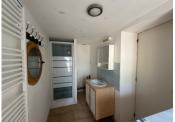

### DESCRIPTION

This house comprises of :

Ground floor:

- 15 m² fitted kitchen
- 12 m² living room
- Bathroom with shower and heated towel rail