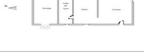

### DESCRIPTION

This house comprises of :

Ground floor:

- 15 m² fitted kitchen
- 12 m² living room
- Bathroom with shower and heated towel rail