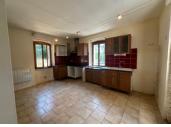

### DESCRIPTION

This house comprises of :

Ground floor:

- 15 m² fitted kitchen
- 12 m² living room
- Bathroom with shower and heated towel rail