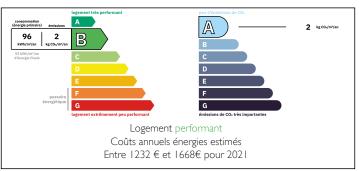

The house was built in 1980 and recently insulated, giving it a good DPE value (B).

Reversible heating and air conditioning in 2 parts (day and night) throughout the house as well as underfloor heating. Aluminium double-glazed windows are fitted with aluminium shutters