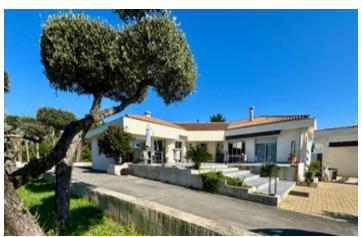

#### Alès - GARD - Villa with 5 bedrooms, 3 bathrooms, kitchen, garden, garage and swimming pool

## IN BRIEF

Large detached villa with 5 bedrooms, 3 bathrooms, spacious living space, independent gite, swimming pool, separate garage/atelier and south-facing terrace.

VERGY - DPF

NB. Quoted prices relate to euro transactions. Fluctuations in exchange rates are not the responsibility of the agency or those representing it. The agency and its representatives are not authorised to make or give guarantees relating to the property. These particulars do not form part of any contract but are to be taken as a general representation of the property. Any areas, measurements or distances are approximate. Text, photographs and plans, where applicable, are for guidance only. Leggett and its representatives have not tested services, equipment or facilities and cannot guarantee the same.

#### DESCRIPTION

Single-storey villa outside the centre of Alès but close to all amenities, 234 m2 living space on 3865 m2 of land.

The land is partly (3/4) fenced and partly buildable. A large entrance hall gives access to the house with a large living space, fitted kitchen with storage room, office, separate wc, utility room, bathroom and 3 bedrooms of which I with bathroom en suite. A large terrace overlooking the garden is south-west facing