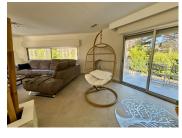

#### DESCRIPTION

Single-storey villa outside the centre of Alès but close to all amenities, 234 m2 living space on 3865 m2 of land.

The land is partly (3/4) fenced and partly buildable. A large entrance hall gives access to the house with a large living space, fitted kitchen with storage room, office, separate wc, utility room, bathroom and 3 bedrooms of which I with bathroom en suite. A large terrace overlooking the garden is south-west facing