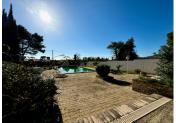

Furthermore, the property comprises a pool house (50 m2 and fully insulated) with fitted kitchen and I bedroom with shower and wc plus a garage of 80m2.

The garden contains a large 8x16m swimming pool, 1.50m deep, sloping to 3.50m (point of diamonds) diving board.