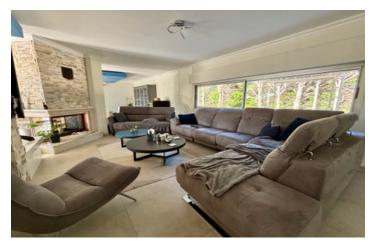

#### DESCRIPTION

Single-storey villa outside the centre of Alès but close to all amenities, 234 m2 living space on 3865 m2 of land.

The land is partly (3/4) fenced and partly buildable. A large entrance hall gives access to the house with a large living space, fitted kitchen with storage room, office, separate wc, utility room, bathroom and 3 bedrooms of which I with bathroom en suite. A large terrace overlooking the garden is south-west facing