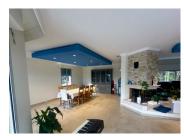

Furthermore, the property comprises a pool house (50 m2 and fully insulated) with fitted kitchen and I bedroom with shower and wc plus a garage of 80m2.

The garden contains a large 8x16m swimming pool, 1.50m deep, sloping to 3.50m (point of diamonds) diving board.