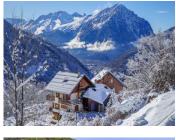

#### SASKIA 302, (88m2). Exceptional duplex 2 bed apartment + cabin & 4 balconies. Only 120m from main lift.

#### DESCRIPTION

These new apartments will retain the key feautures of the existing property but with the privacy, home comforts and exceptional views to satisfy the demands of today's clients. This fabulous residence has the perfect peaceful and picturesque location yet close to all the village amenities and only I 20m from the main lift system. The sunsets from the balconies must be seen to be believed.