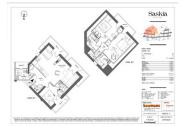

Apartment 302, Duplex 2nd & 3rd floor. Proposal comprises:

Lounge / Kitchen 32.45m2 Bedroom 1 9.91m2 Bedroom 2 ...