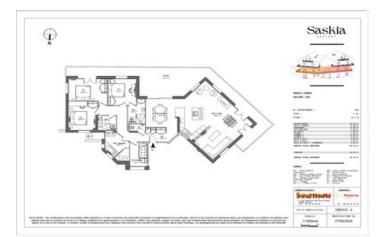

Apartment 201, first floor. Proposal for one large independant apartment comprises:

Lounge / Kitchen 52.07 m2 Dining room 14.05 m2 Hallway 16.89 m2 Bedroom 1 11.66 m2 Bedroom 2 13.89 m2 Bedroom 3 ...