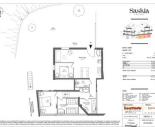

Apartment 101 ground floor left. Proposal comprises :

Lounge / Kitchen 38.74m2 Bedroom 1 8.32m2 Bedroom 2 11.50m2 Cabin room 9.52m2 Bathroom 5.99m2 WC ...