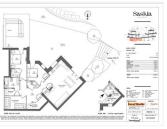

Apartment 102, ground floor right. Proposal comprises:

Lounge / Kitchen 34.21m2 Bedroom 1 12.86m2 Bedroom 2 ...

International: +33 (0)5 53 60 84 88 France: 0033 (0)553 608 488 FAX: 0033 (0)553 566 257 \*All prices include agency fees. Leggett Immobilier 42 Route de Ribérac 24340 La Rochebeaucourt France Tel: 08 00 73 57 45 Email: info@leggett.fr