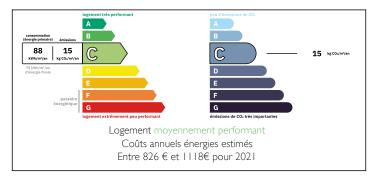

#### T4 apartment of 81 m , crossing, two bedrooms, bright, terrace, elevator, parking, quiet, Toulon













#### ENERGY - DPE



# INFORMATION

| Town:       | Toulon |
|-------------|--------|
| Department: | Var    |
| Bed:        | 2      |
| Bath:       | I      |
| Floor:      | 81 m2  |
| Plot Size:  | 0 m2   |

## IN BRIEF

Rare T4 crossing apartment of 81m<sup>2</sup> with beautiful volumes and terrace.

Discover this charming apartment offering spacious rooms and a comfortable living environment. Located in a luxury building with elevator, secure gated residence. It consists of a large, bright living room which opens onto a pleasant, quiet terrace, ideal for enjoying sunny days.

Main features:

Large living room with direct access to the terrace Nice sized rooms

Generous closets throughout the apartment, providing optimal storage space.

Private parking space in the basement.

Ideal living environment,