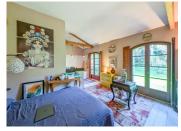

### Night area:

22 m² hallway

7 m<sup>2</sup> bathroom (shower and sink)/boiler room

Bedroom I, West, 17 m<sup>2</sup> with private bathroom, limed parquet floor

Bedroom 2, West, II m², built-in closet, limed parquet floor