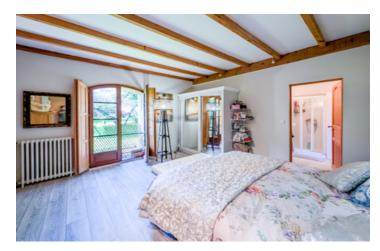

### Night area:

22 m² hallway

7 m<sup>2</sup> bathroom (shower and sink)/boiler room

Bedroom I, West, 17 m<sup>2</sup> with private bathroom, limed parquet floor

Bedroom 2, West, II m², built-in closet, limed parquet floor

Bedroom 3, West, 28 m² with dressing room and private bathroom/toilet

Large 35 m<sup>2</sup> room at the end of the wing. This room could be converted into a living area depending on your plans. Adjoining a workshop with tiled floor.