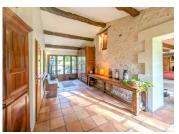

#### Ground floor:

A large 20m<sup>2</sup> entrance hall with terracotta tiled floor and a toilet.

On your left, a large, bright 69m² living room with a lounge and dining room with terracotta tiled floor and two open stone fireplaces.

From this room, you access the miller's bedroom via a charming wooden staircase with views of the mill. The mill consists of a flour and oil mill and two wheels that can be repaired if desired.

Returning to the entrance hall, on your right, you'll find a 33 m<sup>2</sup> fitted and recently renovated kitchen with terracotta tiled floors and a stone fireplace. 4 m<sup>2</sup> pantry