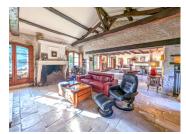

The bright main property features a large entry hall, a cozy and welcoming 68m² living room with two open fireplaces, and a rotunda-style fitted kitchen with exposed beams and terracotta tiles. You will also discover three bedrooms, including 2 master suites and another shower room.

#### Ground floor:

A large 20m<sup>2</sup> entrance hall with terracotta tiled floor and a toilet.

On your left, a large, bright 69m² living room with a lounge and dining room with terracotta tiled floor and two open stone fireplaces.