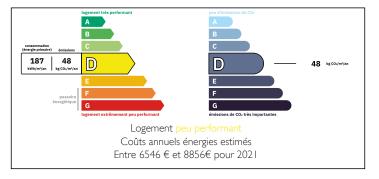

# **ENERGY - DPE**

LEGGETT

IMMOBILIER INTERNATIONAL

Ref: A33100ELM16

Price: 579 000 EUR

agency fees to be paid by the seller

Water softener

Electric gate at the property entrance from the road and a second electric gate on the water course bridge.

Energy rating D Fiber available