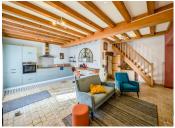

The charming, independent gîte features a large open plan living with an equipped kitchen and a cellar. Upstairs, a large bedroom with a shower room. Ideal for hosting guests or renting out the property. Adjoining a large garage/barn.