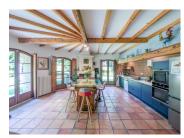

The bright main property features a large entry hall, a cozy and welcoming 68m² living room with two open fireplaces, and a rotunda-style fitted kitchen with exposed beams and terracotta tiles. You will also discover three bedrooms, including 2 master suites and another shower room.

From this room, you access the miller's bedroom via a charming wooden staircase with views of the mill. The mill consists of a flour and oil mill and two wheels that can be repaired if desired.

Returning to the entrance hall, on your right, you'll find a 33 m<sup>2</sup> fitted and recently renovated kitchen with terracotta tiled floors and a stone fireplace. 4 m<sup>2</sup> pantry