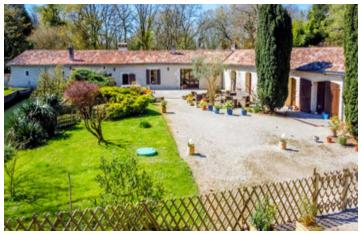

# IN BRIEF

Nestled on over 1.7 hectares of enclosed land, this property offers a private setting in a haven of peace, just 4km from Barbezieux for all commodities

Comprising a 262m<sup>2</sup> main house with its 16th-century mill and stream, a 65m<sup>2</sup> gîte, and outbuildings.

The beautifully wooded grounds, crossed by a stream, create a peaceful and bucolic atmosphere. 20mn...

NB. Quoted prices relate to euro transactions. Fluctuations in exchange rates are not the responsibility of the agency or those representing it. The agency and its representatives are not authorised to make or give guarantees relating to the property. These particulars do not form part of any contract but are to be taken as a general representation of the property. Any areas, measurements or distances are approximate. Text, photographs and plans, where applicable, are for guidance only. Leggett and its representatives have not tested services, equipment or facilities and cannot guarantee the same.