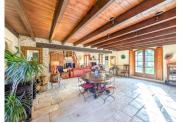

The bright main property features a large entry hall, a cozy and welcoming 68m² living room with two open fireplaces, and a rotunda-style fitted kitchen with exposed beams and terracotta tiles. You will also discover three bedrooms, including 2 master suites and another shower room.

#### Ground floor:

A large 20m<sup>2</sup> entrance hall with terracotta tiled floor and a toilet.

On your left, a large, bright 69m² living room with a lounge and dining room with terracotta tiled floor and two open stone fireplaces.