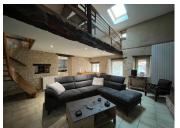

# DESCRIPTION

Kitchen: 21 m<sup>2</sup>

Living room: 33.50 m<sup>2</sup> Lounge: 23.25m<sup>2</sup> Shower room: 6.30m<sup>2</sup>

WC: 1.60m<sup>2</sup> Mezzanine: 9.40m<sup>2</sup> Bedroom: 20.50m<sup>2</sup>

Upstairs:

Landing/office: 10.50m<sup>2</sup> Children's bedroom: 9m<sup>2</sup>

Parental bedroom to be completed:30m<sup>2</sup>

-----

Information about risks to which this property is exposed is available on the Géorisques website :