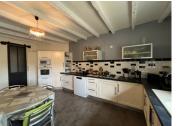

# DESCRIPTION

Kitchen: 21 m<sup>2</sup>

Living room: 33.50 m<sup>2</sup> Lounge: 23.25m<sup>2</sup> Shower room: 6.30m<sup>2</sup>

WC: 1.60m<sup>2</sup> Mezzanine: 9.40m<sup>2</sup> Bedroom: 20.50m<sup>2</sup>