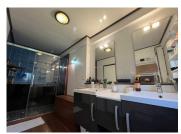

# DESCRIPTION

Kitchen: 21 m<sup>2</sup>

Living room: 33.50 m<sup>2</sup> Lounge: 23.25m<sup>2</sup> Shower room: 6.30m<sup>2</sup>

WC: 1.60m<sup>2</sup> Mezzanine: 9.40m<sup>2</sup> Bedroom: 20.50m<sup>2</sup>