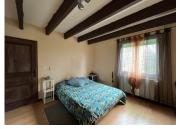

# DESCRIPTION

Kitchen: 21 m<sup>2</sup>

Living room: 33.50 m<sup>2</sup> Lounge: 23.25m<sup>2</sup> Shower room: 6.30m<sup>2</sup>

WC: 1.60m<sup>2</sup> Mezzanine: 9.40m<sup>2</sup> Bedroom: 20.50m<sup>2</sup>