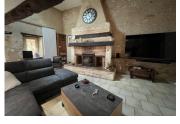

# DESCRIPTION

Kitchen: 21 m<sup>2</sup>

Living room: 33.50 m<sup>2</sup> Lounge: 23.25m<sup>2</sup> Shower room: 6.30m<sup>2</sup>

WC: 1.60m<sup>2</sup> Mezzanine: 9.40m<sup>2</sup> Bedroom: 20.50m<sup>2</sup>