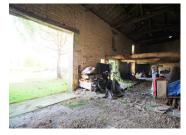

One of the standout features of this property is its extensive outbuildings, including large stone barns with wooden beams, perfect for storage, a workshop, or even conversion (subject to planning permissions) into additional living quarters or holiday lets.

Kitchen: 33,5m2 Living room: 34m2 Entrance: 8m2

Bathroom with toilet: 8,5m2

Bedroom 1: 15,6m2 Bedroom2: 13,7m2

Estimated 200m2 barn space

----

Information about risks to which this property is exposed is available on the Géorisques website : https://www.georisques.gouv.fr