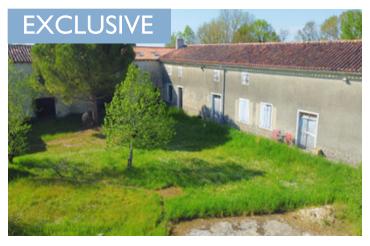

#### Charming Stone House with Large Barns to Renovate

## IN BRIEF

Behind its traditional stone facade lies a blank canvas, offering ample potential for those with a vision to create a unique family home or a peaceful rural retreat. The main house, in need of complete renovation, features original stone walls, lending a sense of heritage and rustic charm that could be beautifully incorporated into a modern refurbishment.

## DESCRIPTION

At the front, a courtyard garden offers plenty of space for parking and to the the rear, a substantial garden extends out, with mature trees providing natural shade and privacy, and open spaces ideal for relaxation or recreational activities.