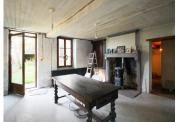

## IN BRIEF

Behind its traditional stone facade lies a blank canvas, offering ample potential for those with a vision to create a unique family home or a peaceful rural retreat. The main house, in need of complete renovation, features original stone walls, lending a sense of heritage and rustic charm that could be beautifully incorporated into a modern refurbishment.

## DESCRIPTION

At the front, a courtyard garden offers plenty of space for parking and to the the rear, a substantial garden extends out, with mature trees providing natural shade and privacy, and open spaces ideal for relaxation or recreational activities.

Kitchen: 33,5m2 Living room: 34m2 Entrance: 8m2

Bathroom with toilet: 8,5m2

Bedroom 1: 15,6m2 Bedroom2: 13,7m2

Estimated 200m2 barn space

----

Information about risks to which this property is exposed is available on the Géorisques website : https://www.georisques.gouv.fr