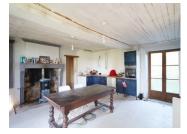

Kitchen: 33,5m2 Living room: 34m2 Entrance: 8m2

Bathroom with toilet: 8,5m2

Bedroom 1: 15,6m2 Bedroom2: 13,7m2

Estimated 200m2 barn space

----

Information about risks to which this property is exposed is available on the Géorisques website : https://www.georisques.gouv.fr