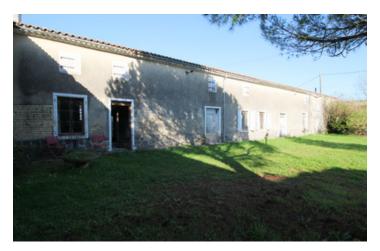

#### Charming Stone House with Large Barns to Renovate

## IN BRIEF

Behind its traditional stone facade lies a blank canvas, offering ample potential for those with a vision to create a unique family home or a peaceful rural retreat. The main house, in need of complete renovation, features original stone walls, lending a sense of heritage and rustic charm that could be beautifully incorporated into a modern refurbishment.

## DESCRIPTION

At the front, a courtyard garden offers plenty of space for parking and to the the rear, a substantial garden extends out, with mature trees providing natural shade and privacy, and open spaces ideal for relaxation or recreational activities.

One of the standout features of this property is its extensive outbuildings, including large stone barns with wooden beams, perfect for storage, a workshop, or even conversion (subject to planning permissions) into additional living quarters or holiday lets.