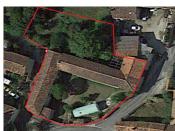

## INFORMATION

Town: Ranville-Breuillaud

Department: Charente

Bed: 3

Bath:

Floor: 122 m2
Plot Size: 2094 m2

## DESCRIPTION

At the front, a courtyard garden offers plenty of space for parking and to the the rear, a substantial garden extends out, with mature trees providing natural shade and privacy, and open spaces ideal for relaxation or recreational activities.