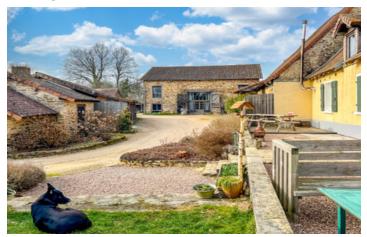

## IN BRIEF

Nestled at the end of a no-through country lane with stunning countryside views, this property has potential for an income generating business having previously run as a restaurant and small campsite. The buildings adorn a pretty courtyard area and the property consists of a beautiful detached barn with four bedrooms and a detached four bedroom farmhouse. There are two generous sized barns, a porcherie which has been converted to create a kitchen with dining area and exterior covered terrace. In addition there are several outbuildings, workshop and garage and two swimming pools.

### DESCRIPTION

Nestled at the end of a peaceful no-through road in a charming hamlet, this unique and beautifully renovated property offers an exceptional blend of history, comfort, and potential. Set within stunning countryside views, the estate comprises a stunning 4-bedroom converted barn, a spacious 4-bedroom farmhouse, and a host of impressive outbuildings, all nestled in a serene environment perfect for those seeking tranquility and versatility.