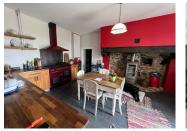

Private garden, 15m x 6m swimming pool with integrated children's pool (salt water, heated, concrete, repainted, septic tank.

FARMHOUSE 119m2 GROUND FLOOR : Living room 50m2 comprising :-

- Kitchen with range of floor and base units, fireplace