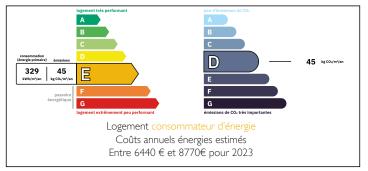

Wonderful barn conversion with separate farmhouse, barns, lake & land 53 acres & campsite potential - Dordogne











### ENERGY - DPE



# INFORMATION

| Town:       | Mialet    |
|-------------|-----------|
| Department: | Dordogne  |
| Bed:        | 8         |
| Bath:       | 5         |
| Floor:      | 387 m2    |
| Plot Size:  | 217678 m2 |

## IN BRIEF

Nestled at the end of a no-through country lane with stunning countryside views, this property has potential for an income generating business having previously run as a restaurant and small campsite. The buildings adorn a pretty courtyard area and the property consists of a beautiful detached barn with four bedrooms and a detached four bedroom farmhouse. There are two generous sized barns, a porcherie which has been converted to create a kitchen with dining area and exterior covered terrace. In addition there are several outbuildings, workshop and garage and two swi