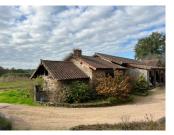

Wonderful barn conversion with separate farmhouse, barns, lake & land 53 acres & campsite potential - Dordogne

## IN BRIEF

Nestled at the end of a no-through country lane with stunning countryside views, this property has potential for an income generating business having previously run as a restaurant and small campsite. The buildings adorn a pretty courtyard area and the property consists of a beautiful detached barn with four bedrooms and a detached four bedroom farmhouse. There are two generous sized barns, a porcherie which has been converted to create a kitchen with dining area and exterior covered terrace. In addition there are several outbuildings, workshop and garage and two swimming pools.

### DESCRIPTION

Nestled at the end of a peaceful no-through road in a charming hamlet, this unique and beautifully renovated property offers an exceptional blend of history, comfort, and potential. Set within stunning countryside views, the estate comprises a stunning 4-bedroom converted barn, a spacious 4-bedroom farmhouse, and a host of impressive outbuildings, all nestled in a serene environment perfect for those seeking tranquility and versatility.