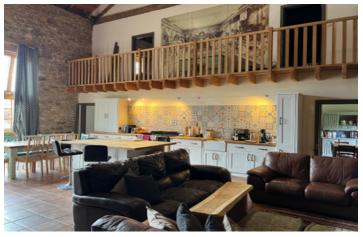

#### MAIN HOUSE 265m2

**GROUND FLOOR :** 

Living room 92m2 with galleried mezzanine and exposed roof beams and stone walls comprising of :-- Kitchen with range of floor and base units, centre island.

- Lounge with open fire