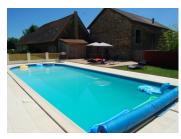

Private garden, 15m x 6m swimming pool with integrated children's pool (salt water, heated, concrete, repainted, septic tank.

FARMHOUSE 119m2 GROUND FLOOR : Living room 50m2 comprising :-

- Kitchen with range of floor and base units, fireplace