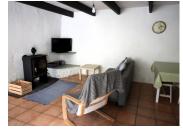

Plonévez-du-Faou

Finistère

2

L

The ground floor of the house offers a large bedroom and shower room, which is perfect for those less able to manage the stairs. There is a also a good-sized living room, with a recently installed wood burner, and a corner kitchen.

## DESCRIPTION

Property description (all measurements are approximate):

Ground floor:

Porch - 2.53m2.

Living room with wood burner, cupboard under the stairs and doors to bedroom and the shower room - 22.97m2.