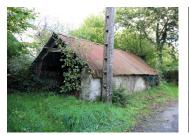

A further bedroom can be found on the 1st floor.

Outside, just to the side of the garden, is a useful outbuilding, which could be used as a garage, although there is...

NB. Quoted prices relate to euro transactions. Fluctuations in exchange rates are not the responsibility of the agency or those representing it. The agency and its representatives are not authorised to make or give guarantees relating to the property. These particulars do not form part of any contract but are to be taken as a general representation of the property. Any areas, measurements or distances are approximate. Text, photographs and plans, where applicable, are for guidance only. Leggett and its representatives have not tested services, equipment or facilities and cannot guarantee the same.

#### Upstairs:

L-shaped bedroom. Large part - 21.63m2 at floor level. Smaller part - 7.79m2 at floor level.

Outside:

Outbuilding - 29.10m2.

Distances (all approximate):

Plonévez du Faou village - 1.7kms. Châteauneuf du Faou - 9.9kms. Carhaix-Plouguer - 30.9kms. Spézet - 18.4kms. Roscoff ferry port - 66.8kms. Brest airport - 71.9kms. Beach at Plonévez-Porzay - 43.3kms.