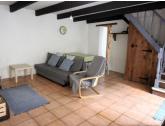

Plonévez-du-Faou

Finistère

2

L

The ground floor of the house offers a large bedroom and shower room, which is perfect for those less able to manage the stairs. There is a also a good-sized living room, with a recently installed wood burner, and a corner kitchen.

## DESCRIPTION

Property description (all measurements are approximate):

Ground floor:

Porch - 2.53m2.

Living room with wood burner, cupboard under the stairs and doors to bedroom and the shower room - 22.97m2.