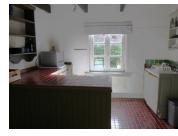

Plonévez-du-Faou

Finistère

2

L

The ground floor of the house offers a large bedroom and shower room, which is perfect for those less able to manage the stairs. There is a also a good-sized living room, with a recently installed wood burner, and a corner kitchen.

Fitted corner kitchen - 6.21m2.

Shower room with shower, hand basin, WC, plumbing for automatic washing machine and hot water tank - 6.03m2. Bedroom - 14.87m2.