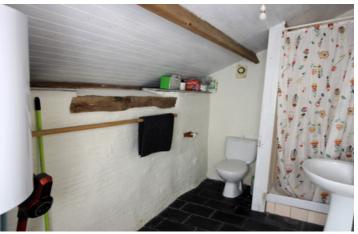

## DESCRIPTION

Property description (all measurements are approximate):

Ground floor:

Porch - 2.53m2.

Living room with wood burner, cupboard under the stairs and doors to bedroom and the shower room - 22.97m2.

Fitted corner kitchen - 6.21m2.

Shower room with shower, hand basin, WC, plumbing for automatic washing machine and hot water tank - 6.03m2. Bedroom - 14.87m2.