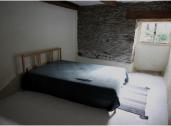

Plonévez-du-Faou

Finistère

2

L

The ground floor of the house offers a large bedroom and shower room, which is perfect for those less able to manage the stairs. There is a also a good-sized living room, with a recently installed wood burner, and a corner kitchen.

Fitted corner kitchen - 6.21m2.

Shower room with shower, hand basin, WC, plumbing for automatic washing machine and hot water tank - 6.03m2. Bedroom - 14.87m2.