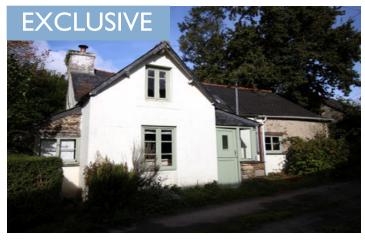

#### A pretty cottage situated in a quiet country hamlet.

## IN BRIEF

Town:

Bed:

Bath:

Department:

This pretty cottage would make a great permanent or holiday home. Ideally situated in a quiet hamlet in the country, the property is less than 2kms from the village of Plonévez-du-Faou, where you will find all local amenities. Châteauneuf du Faou is less than 10 minutes away by car which provides larger commerce, bars and restaurants, as well as the beautiful Nantes/Brest canal.

Plonévez-du-Faou

Finistère

2

L

The ground floor of the house offers a large bedroom and shower room, which is perfect for those less able to manage the stairs. There is a also a good-sized living room, with a recently installed wood burner, and a corner kitchen.