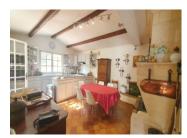

The main house, typical of the area, comprises a beautiful entrance hall, a large double living room of 55 m2 with a functional fireplace, a bright kitchen opening onto a lovely shaded terrace and a brazier area with a view of the swimming pool.

Floor area

Ground floor:

lounge/living room 1 25 sq.m.

lounge/living room 2 30 m<sup>2</sup>

28 m<sup>2</sup> kitchen

entrance hall 10 m<sup>2</sup>

laundry room 14 m<sup>2</sup>

bedroom I - 13 m<sup>2</sup>