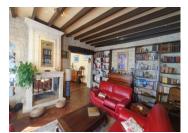

The main house, typical of the area, comprises a beautiful entrance hall, a large double living room of 55 m2 with a functional fireplace, a bright kitchen opening onto a lovely shaded terrace and a brazier area with a view of the swimming pool.