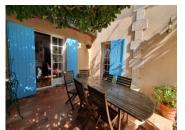

The main house, typical of the area, comprises a beautiful entrance hall, a large double living room of 55 m2 with a functional fireplace, a bright kitchen opening onto a lovely shaded terrace and a brazier area with a view of the swimming pool.