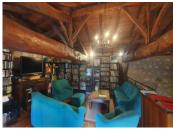

The main house, typical of the area, comprises a beautiful entrance hall, a large double living room of 55 m2 with a functional fireplace, a bright kitchen opening onto a lovely shaded terrace and a brazier area with a view of the swimming pool.

The house has 8 bedrooms, 4 shower rooms and 2 wc.

There is also a large outbuilding with a fireplace that could be converted. Horse boxes need to be refreshed, I south-facing I2x6 swimming pool and its terrace complete this property.