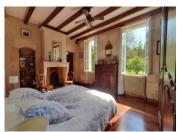

The house has 8 bedrooms, 4 shower rooms and 2 wc.

There is also a large outbuilding with a fireplace that could be converted. Horse boxes need to be refreshed, I south-facing I2x6 swimming pool and its terrace complete this property.

Floor area

Ground floor:

lounge/living room 1 25 sq.m.

lounge/living room 2 30 m<sup>2</sup>

28 m<sup>2</sup> kitchen

entrance hall 10 m<sup>2</sup>

laundry room 14 m<sup>2</sup>

bedroom I - 13 m<sup>2</sup>

bedroom 2 - 11 m<sup>2</sup>

bathroom I - 6 m<sup>2</sup>

bedroom 3 - 21 m<sup>2</sup>

bathroom 2 - 10 m<sup>2</sup>

bedroom 4 - 10 m<sup>2</sup>

bedroom 5 - 12 m<sup>2</sup>

study room - 12 m<sup>2</sup>

mezzanine - 30 m<sup>2</sup>