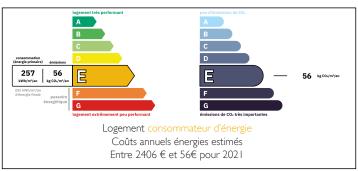

Lower Ground Floor:

Laundry and boiler/storage room (40m²)

Two-car garage with additional room for storage (50 m<sup>2</sup>)

Large Covered-Terrace Entrance Hall (6.6 m²)

Kitchen (13 m<sup>2</sup>)

ENERGY - DPE