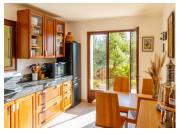

Lower Ground Floor:

Laundry and boiler/storage room (40m²)

Two-car garage with additional room for storage (50 m<sup>2</sup>)

Large Covered-Terrace Entrance Hall (6.6 m²)

Kitchen (13 m<sup>2</sup>)

ENERGY - DPE

#### Lower Ground Floor:

- Cellar: Large laundry and boiler/storage room  $(40m^2)$
- Garage: Spacious two-car garage with additional room for storage ( $50 \text{ m}^2$ )