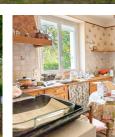

The functional basement features two versatile rooms and a garage, offering ample storage or utility space.

On the ground floor, you'll find a generous living room with a bright bay window that leads out to a covered terrace, creating an inviting flow for both relaxation and entertaining. Two well-sized bedrooms, a convenient shower room, and a separate WC complement the well-appointed kitchen, which also opens to the terrace for seamless outdoor dining.