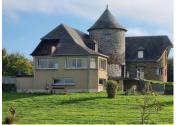

### IN BRIEF

A country house of distinction with 4 bedrooms and large living spaces blending original features with more modern finishes and providing for luxury family living in a beautiful location with no visible neighbours. In addition to the main house there is a detached gite, large separate а detached garage/workshop and a separate garage for storage. All of this in approx 7.8 acres of land mostly laid to grass. It is in a beautifully private location with views across the countryside but close to the amenities of the local village and within 15km of Chateau Gontier and 30km of Laval.

### DESCRIPTION

The property is accessed via a private drive from the local country lane and through an impressive gated entrance into the park-like garden.

MAIN HOUSE - Original Moulin The structure and character of the original moulin is evident from the outside. On the ground floor: