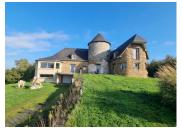

### IN BRIEF

A country house of distinction with 4 bedrooms and large living spaces blending original features with more modern finishes and providing for luxury family living in a beautiful location with no visible neighbours. In addition to the main house there is a detached gite, large separate а detached garage/workshop and a separate garage for storage. All of this in approx 7.8 acres of land mostly laid to grass. It is in a beautifully private location with views across the countryside but close to the amenities of the local village and within 15km of Chateau Gontier and 30km of Laval.

### DESCRIPTION

The property is accessed via a private drive from the local country lane and through an impressive gated entrance into the park-like garden.

MAIN HOUSE - Original Moulin The structure and character of the original moulin is evident from the outside. On the ground floor: