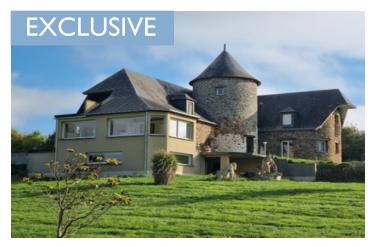

#### Country house with separate gite set in land of over 7.8 acres with no neighbours close to Chateau Gontier

### IN BRIEF

A country house of distinction with 4 bedrooms and large living spaces blending original features with more modern finishes and providing for luxury family living in a beautiful location with no visible neighbours. In addition to the main house there is a detached gite, large separate а detached garage/workshop and a separate garage for storage. All of this in approx 7.8 acres of land mostly laid to grass. It is in a beautifully private location with views across the countryside but close to the amenities of the local village and within 15km of Chateau Gontier and 30km of Laval.

### DESCRIPTION

The property is accessed via a private drive from the local country lane and through an impressive gated entrance into the park-like garden.

MAIN HOUSE - Original Moulin The structure and character of the original moulin is evident from the outside. On the ground floor: