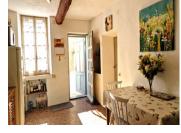

#### DESCRIPTION

Away from the main street but within easy walking distance, the house is set back from the road and allows for ample storage at ground floor level  $(25m^2)$ .

The external staircase leads up to the front door of the house, which gives access to the charming kitchen/dining room of 14m<sup>2</sup>, with its immaculate wood burning stove, traditional fireplace, decorated floor tiles, beams, and panelled corner cupboard.