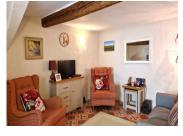

Upstairs is a super main bedroom, a single bedroom, a shower room and a separate WC with basin.

A panelled door leads to the lovely 16m<sup>2</sup> living room, again with beams and traditional floor tiles, and a glazed door to the 9.3m<sup>2</sup> terrace, very private and light.

From the living room, a panelled door opens to the marble-tiled staircase, which curves, in a sculptural way, up to the landing of  $3m^2$ . Off this are the main bedroom, with  $14m^2$  floor space,  $(9m^2 \text{ above } 1.8m \text{ tall})$ , with a panelled door with stained-glass feature, the second, single bedroom of  $7m^2$ , with a glazed door; a shower room of  $2m^2$ , with a washbasin and heated towel rail, a WC with basin (approx  $2m^2$ ), and a useful storage cupboard.