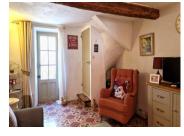

Upstairs is a super main bedroom, a single bedroom, a shower room and a separate WC with basin.

A panelled door leads to the lovely 16m<sup>2</sup> living room, again with beams and traditional floor tiles, and a glazed door to the 9.3m<sup>2</sup> terrace, very private and light.

From the living room, a panelled door opens to the marble-tiled staircase, which curves, in a sculptural way, up to the landing of  $3m^2$ . Off this are the main bedroom, with  $14m^2$  floor space,  $(9m^2 \text{ above } 1.8m \text{ tall})$ , with a panelled door with stained-glass feature, the second, single bedroom of  $7m^2$ , with a glazed door; a shower room of  $2m^2$ , with a washbasin and heated towel rail, a WC with basin (approx  $2m^2$ ), and a useful storage cupboard.