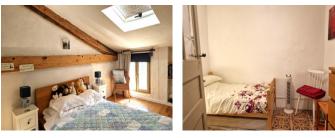

A panelled door leads to the lovely 16m<sup>2</sup> living room, again with beams and traditional floor tiles, and a glazed door to the 9.3m<sup>2</sup> terrace, very private and light.

From the living room, a panelled door opens to the marble-tiled staircase, which curves, in a sculptural way, up to the landing of  $3m^2$ . Off this are the main bedroom, with  $14m^2$  floor space,  $(9m^2 \text{ above } 1.8m \text{ tall})$ , with a panelled door with stained-glass feature, the second, single bedroom of  $7m^2$ , with a glazed door; a shower room of  $2m^2$ , with a washbasin and heated towel rail, a WC with basin (approx  $2m^2$ ), and a useful storage cupboard.