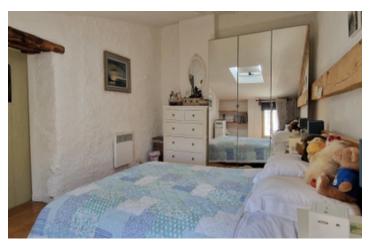

#### DESCRIPTION

Away from the main street but within easy walking distance, the house is set back from the road and allows for ample storage at ground floor level  $(25m^2)$ .

The external staircase leads up to the front door of the house, which gives access to the charming kitchen/dining room of 14m<sup>2</sup>, with its immaculate wood burning stove, traditional fireplace, decorated floor tiles, beams, and panelled corner cupboard.

A panelled door leads to the lovely 16m<sup>2</sup> living room, again with beams and traditional floor tiles, and a glazed door to the 9.3m<sup>2</sup> terrace, very private and light.

From the living room, a panelled door opens to the marble-tiled staircase, which curves, in a sculptural way, up to the landing of  $3m^2$ . Off this are the main bedroom, with  $14m^2$  floor space,  $(9m^2 \text{ above } 1.8m \text{ tall})$ , with a panelled door with stained-glass feature, the second, single bedroom of  $7m^2$ , with a glazed door; a shower room of  $2m^2$ , with a washbasin and heated towel rail, a WC with basin (approx  $2m^2$ ), and a useful storage cupboard.