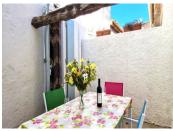

A panelled door leads to the lovely 16m<sup>2</sup> living room, again with beams and traditional floor tiles, and a glazed door to the 9.3m<sup>2</sup> terrace, very private and light.

From the living room, a panelled door opens to the marble-tiled staircase, which curves, in a sculptural way, up to the landing of  $3m^2$ . Off this are the main bedroom, with  $14m^2$  floor space,  $(9m^2 \text{ above } 1.8m \text{ tall})$ , with a panelled door with stained-glass feature, the second, single bedroom of  $7m^2$ , with a glazed door; a shower room of  $2m^2$ , with a washbasin and heated towel rail, a WC with basin (approx  $2m^2$ ), and a useful storage cupboard.