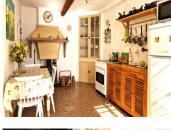

#### DESCRIPTION

Away from the main street but within easy walking distance, the house is set back from the road and allows for ample storage at ground floor level  $(25m^2)$ .

The external staircase leads up to the front door of the house, which gives access to the charming kitchen/dining room of 14m<sup>2</sup>, with its immaculate wood burning stove, traditional fireplace, decorated floor tiles, beams, and panelled corner cupboard.