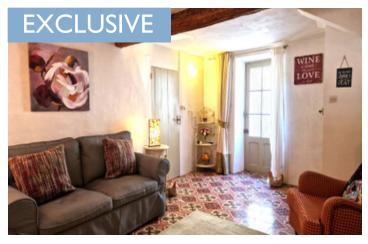

## IN BRIEF

Set in a village between the vineyards, rich in historical architectural features, with 5 buses per day to and from Béziers, and in a quiet street, this house is a very attractive proposition, with its ground-floor stockage area and laundry room. Up the external stair is the main living area, with a welcoming kitchen/dining room and a cosy living room leading out to the terrace.

A panelled door leads to the lovely 16m<sup>2</sup> living room, again with beams and traditional floor tiles, and a glazed door to the 9.3m<sup>2</sup> terrace, very private and light.

From the living room, a panelled door opens to the marble-tiled staircase, which curves, in a sculptural way, up to the landing of  $3m^2$ . Off this are the main bedroom, with  $14m^2$  floor space,  $(9m^2 \text{ above } 1.8m \text{ tall})$ , with a panelled door with stained-glass feature, the second, single bedroom of  $7m^2$ , with a glazed door; a shower room of  $2m^2$ , with a washbasin and heated towel rail, a WC with basin (approx  $2m^2$ ), and a useful storage cupboard.