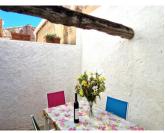

A panelled door leads to the lovely 16m<sup>2</sup> living room, again with beams and traditional floor tiles, and a glazed door to the 9.3m<sup>2</sup> terrace, very private and light.

From the living room, a panelled door opens to the marble-tiled staircase, which curves, in a sculptural way, up to the landing of  $3m^2$ . Off this are the main bedroom, with  $14m^2$  floor space,  $(9m^2 \text{ above } 1.8m \text{ tall})$ , with a panelled door with stained-glass feature, the second, single bedroom of  $7m^2$ , with a glazed door; a shower room of  $2m^2$ , with a washbasin and heated towel rail, a WC with basin (approx  $2m^2$ ), and a useful storage cupboard.