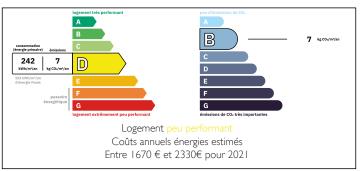

### IN BRIEF

Large house dating from the 80s in need of renovation, located in the commune of Linars and offering 2 levels that can be made completely independent.

ENERGY - DPE

NB. Quoted prices relate to euro transactions. Fluctuations in exchange rates are not the responsibility of the agency or those representing it. The agency and its representatives are not authorised to make or give guarantees relating to the property. These particulars do not form part of any contract but are to be taken as a general representation of the property. Any areas, measurements or distances are approximate. Text, photographs and plans, where applicable, are for guidance only. Leggett and its representatives have not tested services, equipment or facilities and cannot guarantee the same.