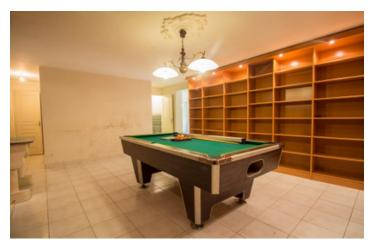

### DESCRIPTION

The ground floor comprises:

- Entrance hall (5m<sup>2</sup>)
- Fitted kitchen (13.3m²) with double glazed French window overlooking the front garden
- Living room (36m²) with wood burner and double glazed window, opening onto a south-facing loggia of 10.5m².
- 3 bedrooms (14, 10.5 and 15.5m<sup>2</sup>)
- Bathroom (7m<sup>2</sup>)
- Separate WC with washbasin