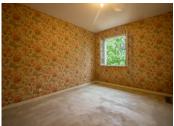

### DESCRIPTION

The ground floor comprises:

- Entrance hall (5m<sup>2</sup>)
- Fitted kitchen (13.3m²) with double glazed French window overlooking the front garden
- Living room (36m²) with wood burner and double glazed window, opening onto a south-facing loggia of 10.5m².
- 3 bedrooms (14, 10.5 and 15.5m<sup>2</sup>)
- Bathroom (7m<sup>2</sup>)
- Separate WC with washbasin