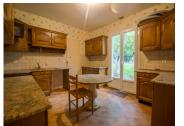

### DESCRIPTION

The ground floor comprises:

- Entrance hall (5m<sup>2</sup>)
- Fitted kitchen (13.3m²) with double glazed French window overlooking the front garden
- Living room (36m²) with wood burner and double glazed window, opening onto a south-facing loggia of 10.5m².
- 3 bedrooms (14, 10.5 and 15.5m<sup>2</sup>)
- Bathroom (7m<sup>2</sup>)
- Separate WC with washbasin