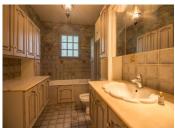

### DESCRIPTION

The ground floor comprises:

- Entrance hall (5m<sup>2</sup>)
- Fitted kitchen (13.3m²) with double glazed French window overlooking the front garden
- Living room (36m²) with wood burner and double glazed window, opening onto a south-facing loggia of 10.5m².
- 3 bedrooms (14, 10.5 and 15.5m<sup>2</sup>)
- Bathroom (7m<sup>2</sup>)
- Separate WC with washbasin

A staircase leads to the garden level, which comprises

- Entrance (6m<sup>2</sup>) leading to the rear garden
- Kitchen area (15m<sup>2</sup>)
- Living room (24m<sup>2</sup>)
- 2 bedrooms (11 and 14m²)
- New bathroom (4.5m<sup>2</sup>)
- WC
- Cellar (11,5m<sup>2</sup>)
- Garage (16m<sup>2</sup>)