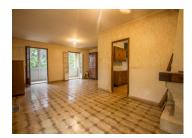

### DESCRIPTION

The ground floor comprises:

- Entrance hall (5m<sup>2</sup>)
- Fitted kitchen (13.3m²) with double glazed French window overlooking the front garden
- Living room (36m²) with wood burner and double glazed window, opening onto a south-facing loggia of 10.5m².
- 3 bedrooms (14, 10.5 and 15.5m<sup>2</sup>)
- Bathroom (7m<sup>2</sup>)
- Separate WC with washbasin

A staircase leads to the garden level, which comprises

- Entrance (6m<sup>2</sup>) leading to the rear garden
- Kitchen area (15m<sup>2</sup>)
- Living room (24m<sup>2</sup>)
- 2 bedrooms (11 and 14m²)
- New bathroom (4.5m<sup>2</sup>)
- WC
- Cellar (11,5m<sup>2</sup>)
- Garage (16m<sup>2</sup>)