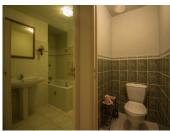

### DESCRIPTION

The ground floor comprises:

- Entrance hall (5m<sup>2</sup>)
- Fitted kitchen (13.3m²) with double glazed French window overlooking the front garden
- Living room (36m²) with wood burner and double glazed window, opening onto a south-facing loggia of 10.5m².
- 3 bedrooms (14, 10.5 and 15.5m<sup>2</sup>)
- Bathroom (7m<sup>2</sup>)
- Separate WC with washbasin

A staircase leads to the garden level, which comprises

- Entrance (6m<sup>2</sup>) leading to the rear garden
- Kitchen area (15m<sup>2</sup>)
- Living room (24m<sup>2</sup>)
- 2 bedrooms (11 and 14m²)
- New bathroom (4.5m<sup>2</sup>)
- WC
- Cellar (11,5m<sup>2</sup>)
- Garage (16m<sup>2</sup>)