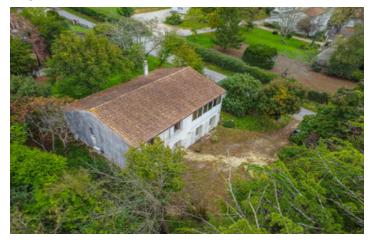

### IN BRIEF

Large house dating from the 80s in need of renovation, located in the commune of Linars and offering 2 levels that can be made completely independent.

ENERGY - DPE

NB. Quoted prices relate to euro transactions. Fluctuations in exchange rates are not the responsibility of the agency or those representing it. The agency and its representatives are not authorised to make or give guarantees relating to the property. These particulars do not form part of any contract but are to be taken as a general representation of the property. Any areas, measurements or distances are approximate. Text, photographs and plans, where applicable, are for guidance only. Leggett and its representatives have not tested services, equipment or facilities and cannot guarantee the same.

Sound house but in need of renovation to develop its full potential

Large, wooded, unenclosed plot of 1169m<sup>2</sup> with front and rear areas of almost equal size

Nursery and primary schools and bus stops nearby Collective sewerage