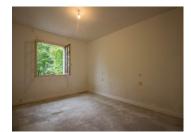

### DESCRIPTION

The ground floor comprises:

- Entrance hall (5m<sup>2</sup>)
- Fitted kitchen (13.3m²) with double glazed French window overlooking the front garden
- Living room (36m²) with wood burner and double glazed window, opening onto a south-facing loggia of 10.5m².
- 3 bedrooms (14, 10.5 and 15.5m<sup>2</sup>)
- Bathroom (7m<sup>2</sup>)
- Separate WC with washbasin