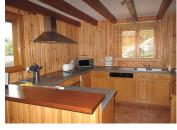

Utilities provided are mains electricity, water, telephone, satellite TV (sky sports) and internet access. Heating is by electric radiators and a generous wood burning stove.

Ground Floor: 3 bedrooms comprising one master with en suite bathroom (bath, washbasin & toilet). Two further bedrooms. Shower Room & WC & washbasin. All rooms come fully furnished.