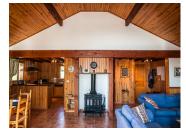

Utilities provided are mains electricity, water, telephone, satellite TV (sky sports) and internet access. Heating is by electric radiators and a generous wood burning stove.

Ground Floor: 3 bedrooms comprising one master with en suite bathroom (bath, washbasin & toilet). Two further bedrooms. Shower Room & WC & washbasin. All rooms come fully furnished.