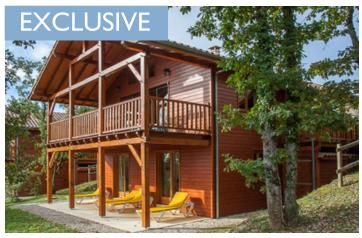

Elevated 3 bed property with magnificent views situated on the Souillac Golf & Country Club 210.000 . Lot 46

# IN BRIEF

Magnificent detached and elevated 3 bedroom property with stunning views . Centrally heated and with wood burning stove this freehold has a prime location on the Souillac Golf & Country Club's quiet and picturesque La Truffière hamlet. Lot 46 Midi Pyrenees . Sold fully furnished and ready for immediate occupation or rental. Properties at the club are the perfect lock up and leave enjoying management and rental servies on site from the bilingual team. International airport 15 mins connections to London Stansted Airport & Paris Orly. . A20 Motorway Paris/Toulouse 10 mins.

The property comprises : Individual parking space , porch & entrance area. Entering this modern living space on the 1st floor there is a wonderful sense of space and light which is continued as one steps onto the large covered balcony affording magnificent views over the surrounding countryside.