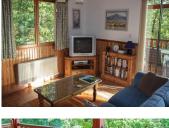

The property comprises : Individual parking space , porch & entrance area. Entering this modern living space on the 1st floor there is a wonderful sense of space and light which is continued as one steps onto the large covered balcony affording magnificent views over the surrounding countryside.

Utilities provided are mains electricity, water, telephone, satellite TV (sky sports) and internet access. Heating is by electric radiators and a generous wood burning stove.

Ground Floor: 3 bedrooms comprising one master with en suite bathroom (bath, washbasin & toilet). Two further bedrooms. Shower Room & WC & washbasin. All rooms come fully furnished.