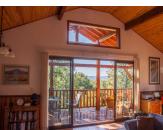

The property comprises : Individual parking space , porch & entrance area. Entering this modern living space on the 1st floor there is a wonderful sense of space and light which is continued as one steps onto the large covered balcony affording magnificent views over the surrounding countryside.

Two sets of large double patio doors lead on to the covered terrace area from two of the bedrooms.

I st Floor: Vestibule entrance area and separate WC & washbasin, stairs leading...