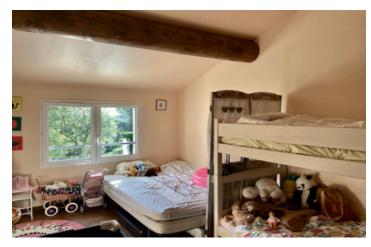

Dimensions of the bedrooms:

Bedroom 1: 9 m2 Bedroom 2: 11 m2 Bedroom 3: 11 m2 Bedroom 4: 12 m2

Bedroom 5: 18 m2 (a small bathroom can still be installed here, as the pipes and drains are already in

place)

Bedroom 6: 14 m2

The pool is kidney-shaped and measures  $9 \times 5$  m. The liner dates from 2017 and the filtration system was replaced in 2022.

Boule pitch

The heating is a heat pump (2008) with forced-air heating, double glazing and centralised electric roller shutters.