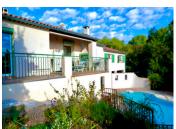

Bedroom 6: 14 m2

The pool is kidney-shaped and measures  $9 \times 5$  m. The liner dates from 2017 and the filtration system was replaced in 2022.

Boule pitch

The heating is a heat pump (2008) with forced-air heating, double glazing and centralised electric roller shutters.