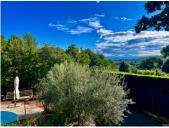

Bedroom 6: 14 m2

The pool is kidney-shaped and measures  $9 \times 5$  m. The liner dates from 2017 and the filtration system was replaced in 2022.

Boule pitch

The heating is a heat pump (2008) with forced-air heating, double glazing and centralised electric roller shutters.