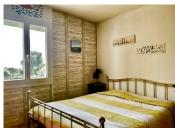

Dimensions of the bedrooms:

Bedroom 1: 9 m2 Bedroom 2: 11 m2 Bedroom 3: 11 m2 Bedroom 4: 12 m2

Bedroom 5: 18 m2 (a small bathroom can still be installed here, as the pipes and drains are already in

place)

Bedroom 6: 14 m2

The pool is kidney-shaped and measures  $9 \times 5$  m. The liner dates from 2017 and the filtration system was replaced in 2022.

Boule pitch

The heating is a heat pump (2008) with forced-air heating, double glazing and centralised electric roller shutters.