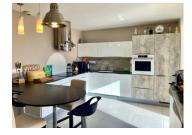

## IN BRIEF

In the basement you will find a large garage of 55 m2 and a cellar of approx. 30 m2. At the moment, both rooms are used for storage. There are a total of three covered parking spaces for the family's cars. The villa is located in a quiet neighbourhood on the border between...

#### DESCRIPTION

This beautiful villa was built in 1991 and extended in 2008. This makes it particularly attractive to a family with children or a couple who regularly receive visits from numerous grandchildren.