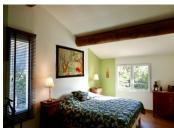

Dimensions of the bedrooms:

Bedroom 1: 9 m2 Bedroom 2: 11 m2 Bedroom 3: 11 m2 Bedroom 4: 12 m2

Bedroom 5: 18 m2 (a small bathroom can still be installed here, as the pipes and drains are already in

place)

Bedroom 6: 14 m2

The pool is kidney-shaped and measures  $9 \times 5$  m. The liner dates from 2017 and the filtration system was replaced in 2022.

Boule pitch

The heating is a heat pump (2008) with forced-air heating, double glazing and centralised electric roller shutters.