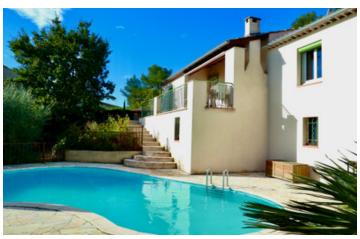

Ref: A32908DIP04

Price: 549 000 EUR

agency fees to be paid by the seller

Large and luminous family home, 6 bedrooms, pool and view toward the Alpes de Sud.

#### DESCRIPTION

This beautiful villa was built in 1991 and extended in 2008. This makes it particularly attractive to a family with children or a couple who regularly receive visits from numerous grandchildren.

Bedroom 6: 14 m2

The pool is kidney-shaped and measures  $9 \times 5$  m. The liner dates from 2017 and the filtration system was replaced in 2022.

Boule pitch

The heating is a heat pump (2008) with forced-air heating, double glazing and centralised electric roller shutters.