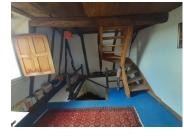

- Top floor: 3rd bedroom with sloping ceilings (13  $m^2$  floor area), with storage space, shower room with WC.

Cellar (39.6 m<sup>2</sup>) with laundry area.