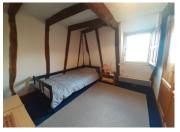

- Top floor: 3rd bedroom with sloping ceilings (13  $m^2$  floor area), with storage space, shower room with WC.

Cellar (39.6 m<sup>2</sup>) with laundry area.