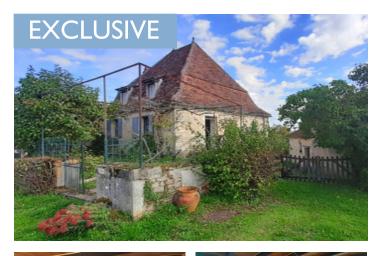

#### Charming traditional house (3 bedrooms) with gîte / guest house and enclosed grounds (1830 m )

## IN BRIEF

Charming house dating from 1856 (90 m<sup>2</sup>) and 2nd house (40 m<sup>2</sup>) set in 1830 m<sup>2</sup> of land, in a peaceful village.

The house has a warm atmosphere and old-world charm, thanks mainly to the fireplace in the living room and the omnipresent wood panelling.