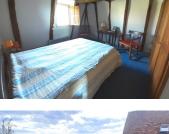

\* The main house comprises :

- a pleasant 39  $m^2$  living room and a kitchen (6.5  $m^2),$ 

- first floor: landing (6 m<sup>2</sup>) leading to 2 bedrooms (11.5 m<sup>2</sup> and 9 m<sup>2</sup>) with fitted wardrobes, and a bathroom with WC,