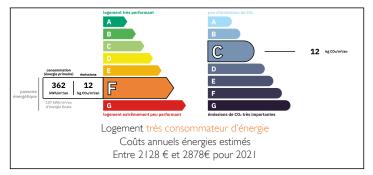

#### Charming traditional house (3 bedrooms) with gîte / guest house and enclosed grounds (1830 m )















### ENERGY - DPE



## INFORMATION

| Town:       | Lentillac-du-Causse |  |
|-------------|---------------------|--|
| Department: | Lot                 |  |
| Bed:        | 5                   |  |
| Bath:       | 3                   |  |
| Floor:      | 130 m2              |  |
| Plot Size:  | 1830 m2             |  |
|             |                     |  |

## IN BRIEF

Charming house dating from 1856 (90 m<sup>2</sup>) and 2nd house (40 m<sup>2</sup>) set in 1830 m<sup>2</sup> of land, in a peaceful village.

The house has a warm atmosphere and old-world charm, thanks mainly to the fireplace in the living room and the omnipresent wood panelling.

\* The main house comprises :

- a pleasant 39  $m^2$  living room and a kitchen (6.5  $m^2),$ 

- first floor: landing (6 m<sup>2</sup>) leading to 2 bedroo