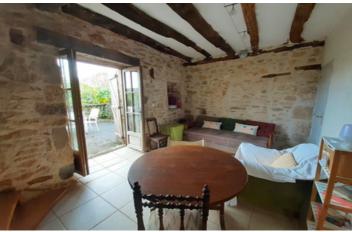

## IN BRIEF

Charming house dating from 1856 (90 m<sup>2</sup>) and 2nd house (40 m<sup>2</sup>) set in 1830 m<sup>2</sup> of land, in a peaceful village.

The house has a warm atmosphere and old-world charm, thanks mainly to the fireplace in the living room and the omnipresent wood panelling.

\* The main house comprises :

- a pleasant 39  $m^2$  living room and a kitchen (6.5  $m^2),$ 

- first floor: landing (6 m<sup>2</sup>) leading to 2 bedrooms (11.5 m<sup>2</sup> and 9 m<sup>2</sup>) with fitted wardrobes, and a bathroom with WC,