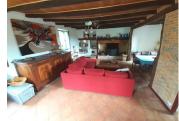

\* The main house comprises :

- a pleasant 39  $m^2$  living room and a kitchen (6.5  $m^2),$ 

- first floor: landing (6 m<sup>2</sup>) leading to 2 bedrooms (11.5 m<sup>2</sup> and 9 m<sup>2</sup>) with fitted wardrobes, and a bathroom with WC,