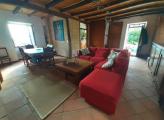

\* The main house comprises :

- a pleasant 39  $m^2$  living room and a kitchen (6.5  $m^2),$ 

- first floor: landing (6 m<sup>2</sup>) leading to 2 bedrooms (11.5 m<sup>2</sup> and 9 m<sup>2</sup>) with fitted wardrobes, and a bathroom with WC,