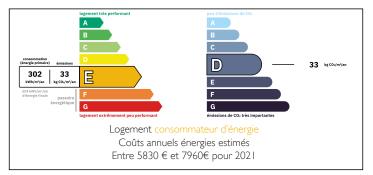

House comprising 2 flats, 5 guest rooms, a studio to be completed and a restaurant.











ENERGY - DPE



# INFORMATION

| Town:       | Montferrand-du-Périgord |
|-------------|-------------------------|
| Department: | Dordogne                |
| Bed:        | 9                       |
| Bath:       | 7                       |
| Floor:      | 411 m2                  |
| Plot Size:  | 2560 m2                 |

# IN BRIEF

Typical Périgord house with the charm of stone and old beams.

Bed and breakfast/restaurant with two flats and guiguette/terrace area to be taken over.

We are offering you this fine business, which has been running for 33 years, to take over and continue to develop.

A restaurant with around 30 seats, a large outdoor terrace (20 extra seats), 5 bedrooms with shower rooms, a company flat, a second renovated one-bedroom flat, a studio to be completed, a fully-equipped laun