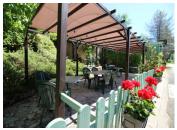

- A lounge (12m2),
- A studio to renovate/finish (26m2),

Outside:

- A large car park,
- A large furnished and equipped terrace,

- A building (70m2) adjoining the terrace that can be converted into a restaurant or guinguette,

- A separate toilet area for customers,
- A large terrace with the house, beautiful garden and swimming pool area.

The roofs are in good condition, the property has mains drainage and double glazing in the 2 flats.