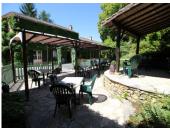

- A lounge (12m2),
- A studio to renovate/finish (26m2),

Outside:

- A large car park,
- A large furnished and equipped terrace,

- A building (70m2) adjoining the terrace that can be converted into a restaurant or guinguette,

- A separate toilet area for customers,
- A large terrace with the house, beautiful garden and swimming pool area.

The roofs are in good condition, the property has mains drainage and double glazing in the 2 flats.