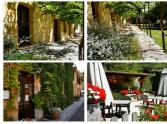

- A lounge (12m2),
- A studio to renovate/finish (26m2),

Outside:

- A large car park,
- A large furnished and equipped terrace,

- A building (70m2) adjoining the terrace that can be converted into a restaurant or guinguette,

- A separate toilet area for customers,
- A large terrace with the house, beautiful garden and swimming pool area.

The roofs are in good condition, the property has mains drainage and double glazing in the 2 flats.