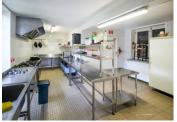

- Fully equipped professional kitchen with storeroom (30+8m2),

- Restaurant (50m2) with seating for 30,
- Licence IV for drinks,

- A staff flat (90m2) with 3 bedrooms (11-13-13) and a bathroom, lounge (19m2), dining room with open-plan fitted kitchen (27m2),