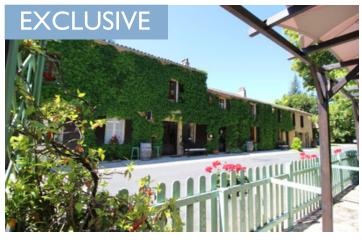

# IN BRIEF

Typical Périgord house with the charm of stone and old beams.

Bed and breakfast/restaurant with two flats and guiguette/terrace area to be taken over.

We are offering you this fine business, which has been running for 33 years, to take over and continue to develop.

A restaurant with around 30 seats, a large outdoor terrace (20 extra seats), 5 bedrooms with shower rooms, a company flat, a second renovated one-bedroom flat, a studio to be completed, a fully-equipped laundry room, a professional kitchen and a beautiful garden with terrace.

## DESCRIPTION

Bed & Breakfast/Restaurant with two flats to be taken over

The main building (restaurant and 2 flats) of approximately 208m2 is composed as follows:

- Breakfast room (16m2),
- Office/reception area (8m2),