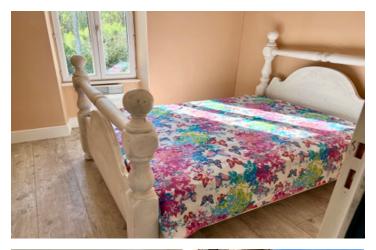

First floor:-

Bedroom 1- 15m2 with parquet floor and beamed ceilings with en suite bathroom- 11m2 with walk in shower, wash hand basin, WC and bath. Tiled floor. Bedroom 2 - 10m2 with parquet floor.

Bedroom 3 - 14m2 with parquet flooring with en suite bathroom- 6.5m2 with walk in shower, wash hand basin and WC. Tiled floor.