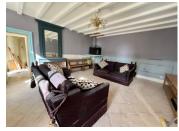

Utility room- 15m2 with tiled floor and door to the garden.

Living room- 31m2 with tiled floor, charentaise fireplace. Beamed ceiling and partial panelling on the walls.

Room-9.5m2 with tiled floor leading to shower room 4m2 with shower cubicle and WC.