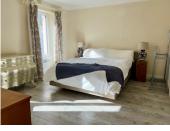

First floor:-

Bedroom 1- 15m2 with parquet floor and beamed ceilings with en suite bathroom- 11m2 with walk in shower, wash hand basin, WC and bath. Tiled floor. Bedroom 2 - 10m2 with parquet floor.

Bedroom 3 - 14m2 with parquet flooring with en suite bathroom- 6.5m2 with walk in shower, wash hand basin and WC. Tiled floor.