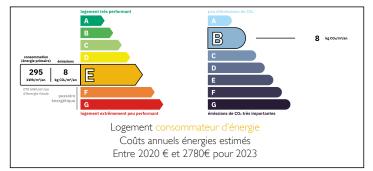

Charentaise house with 3 bedrooms, 3 bathrooms, workshop and barn in Saint Savinien.













#### ENERGY - DPE



# INFORMATION

| Town:       | Saint-Savinien    |
|-------------|-------------------|
| Department: | Charente-Maritime |
| Bed:        | 3                 |
| Bath:       | 3                 |
| Floor:      | 153 m2            |
| Plot Size:  | 576 m2            |

# IN BRIEF

Sitting in a small commune just 1km from the sought after town of Saint Savinien. The house has been partially renovated, leaving room for the new owner to put their own stamp on it. The house has a large fitted kitchen, living room, utility room, another room with a bathroom off it. 3 bedrooms with 2 en suite bathrooms. Double-glazed throughout and central heating using a wood burner with back boiler. Outside you have a workshop and large barn. The house is situated on a no through road, so little passing traffi