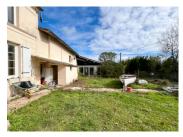

Walk in cupboard- 2m2 with parquet flooring and hanging space for clothes.

Outside :-

Garden fully enclosed

Workshop with shower and small kitchen-25m2 Terraced area with a pergola

Barn- 157m2

All measurements are approximate