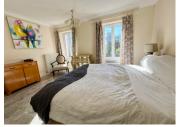

First floor:-

Bedroom 1- 15m2 with parquet floor and beamed ceilings with en suite bathroom- 11m2 with walk in shower, wash hand basin, WC and bath. Tiled floor. Bedroom 2 - 10m2 with parquet floor.

Bedroom 3 - 14m2 with parquet flooring with en suite bathroom- 6.5m2 with walk in shower, wash hand basin and WC. Tiled floor.