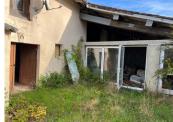

Walk in cupboard- 2m2 with parquet flooring and hanging space for clothes.

Outside :-

Garden fully enclosed

Workshop with shower and small kitchen-25m2 Terraced area with a pergola

Barn- 157m2

All measurements are approximate