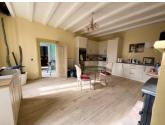

### DESCRIPTION

The house in more detail

Entrance hall - 10m2 with tiled floor and stairs leading to the first floor.

Kitchen- 27m2 with fitted kitchen, tiled floor, large wood burner with charentaise fireplace and beamed ceiling.