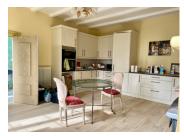

Walk in cupboard- 2m2 with parquet flooring and hanging space for clothes.

Outside :-

Garden fully enclosed

Workshop with shower and small kitchen-25m2 Terraced area with a pergola

Barn- 157m2

All measurements are approximate