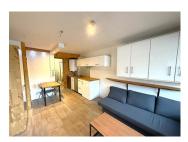

Entering the apartment through the Glass Patio Door into the living area, there is a kitchenette on the right hand side with dishwasher, fridge, microwave and ample storage cupboards. A large picture window ensures the apartment is light and airy.