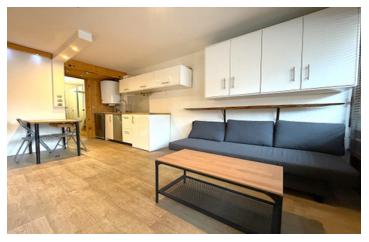

#### DESCRIPTION

This convenient SKI apartment is located in Tignes Le Lac the centre of one of the Worlds Greatest High Altitude SKI resorts. Its ground floor situation benefits a good sized South East facing terrace, where you can enjoy al fresco apero's after a day on the piste.

Entering the apartment through the Glass Patio Door into the living area, there is a kitchenette on the right hand side with dishwasher, fridge, microwave and ample storage cupboards. A large picture window ensures the apartment is light and airy.

The shower room can be found on the left with shower, sink set in storage unit and a WC. A sliding door separates the bedroom at the end of the apartment, hosting a double bed with storage under with a large wardrobe.

All furniture is included in the sale.

The apartment benefits from underfloor heating and has additional wall heater, which is rarely needed.

There is a large ski locker (storage cave) included.

Communal parking is available outside the property. The nearest ski lifts are the Chaudanne and the Paquis, just 150m from the residences.