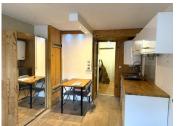

Entering the apartment through the Glass Patio Door into the living area, there is a kitchenette on the right hand side with dishwasher, fridge, microwave and ample storage cupboards. A large picture window ensures the apartment is light and airy.

All furniture is included in the sale.

The apartment benefits from underfloor heating and has additional wall heater, which is rarely needed.

There is a large ski locker (storage cave) included.

Communal parking is available outside the property. The nearest ski lifts are the Chaudanne and the Paquis, just 150m from the residences.