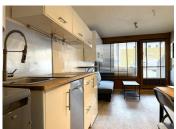

Entering the apartment through the Glass Patio Door into the living area, there is a kitchenette on the right hand side with dishwasher, fridge, microwave and ample storage cupboards. A large picture window ensures the apartment is light and airy.