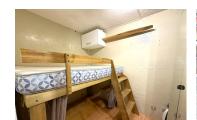

The shower room can be found on the left with shower, sink set in storage unit and a WC. A sliding door separates the bedroom at the end of the apartment, hosting a double bed with storage under with a large wardrobe.