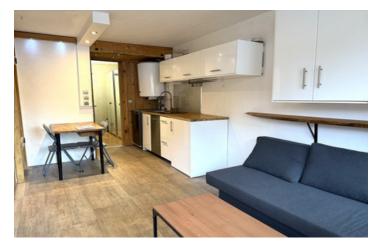

Entering the apartment through the Glass Patio Door into the living area, there is a kitchenette on the right hand side with dishwasher, fridge, microwave and ample storage cupboards. A large picture window ensures the apartment is light and airy.

All furniture is included in the sale.

The apartment benefits from underfloor heating and has additional wall heater, which is rarely needed.

There is a large ski locker (storage cave) included.

Communal parking is available outside the property. The nearest ski lifts are the Chaudanne and the Paquis, just 150m from the residences.