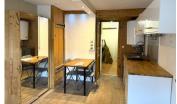

Entering the apartment through the Glass Patio Door into the living area, there is a kitchenette on the right hand side with dishwasher, fridge, microwave and ample storage cupboards. A large picture window ensures the apartment is light and airy.

All furniture is included in the sale.

The apartment benefits from underfloor heating and has additional wall heater, which is rarely needed.

There is a large ski locker (storage cave) included.

Communal parking is available outside the property. The nearest ski lifts are the Chaudanne and the Paquis, just 150m from the residences.