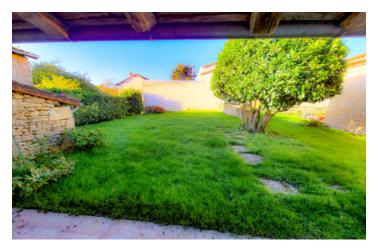

#### Level 2:

- $5\,I\,m^2$  suite with access to  $20m^2\,terrace$
- -OUTSIDE:
- Workshop
- -2 garages (21 and 22m<sup>2</sup>)
- Adjoining garden: 118m
- Detached garden: 1840m<sup>2</sup>

The property faces east/west. It has uninterrupted views over the valley from the