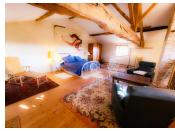

#### First floor

- Landing: 32m².
- A bedroom I: 33m<sup>2</sup>
- En-suite bathroom: 15m<sup>2</sup>.
- Bedroom2: 10m<sup>2</sup>
- Study: 9m<sup>2</sup>
- Staircase to the renovable attic

#### Level 2:

- $5\,I\,m^2$  suite with access to  $20m^2\,terrace$
- -OUTSIDE:
- Workshop
- -2 garages (21 and 22m<sup>2</sup>)
- Adjoining garden: 118m
- Detached garden: 1840m<sup>2</sup>

The property faces east/west. It has uninterrupted views over the valley from the