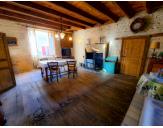

# DESCRIPTION

The property comprises

- Entrance/hallway: 15m<sup>2</sup>.
- A living room with fireplace: 30m
- A kitchen/dining room! 33m<sup>2</sup>
- Wc: 5m<sup>2</sup>
- Access to terrace: 21m<sup>2</sup>
- Local for fuel and reserve.
- Wood store.