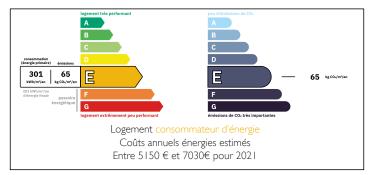

Ref: A32854SR86 Price: 194 000 EUR agency fees included: 8 % TTC to be paid by the buyer (180 000 EUR without fees)

#### Exclusive, charming house of 225m with 3 bedrooms and garden.











#### ENERGY - DPE



## INFORMATION

| Town:       | Chatain |  |
|-------------|---------|--|
| Department: | Vienne  |  |
| Bed:        | 3       |  |
| Bath:       | 2       |  |
| Floor:      | 267 m2  |  |
| Plot Size:  | 2207 m2 |  |
|             |         |  |

### IN BRIEF

Are you looking for an authentic property, full of history and character? This period home, dating back to before the Napoleonic era, is a true journey through time. The old-world charm has been preserved in every corner. With 7 rooms, including 3 spacious bedrooms, it immerses you in an atmosphere of the past, where every stone tells a story.

If you're a lover of authentic homes, you'll appreciate the original details, untouched by modernity. This house is a blank canvas, offering a rare opportunity for those who dream of resto