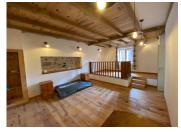

## IN BRIEF

Stone-built property situated close to the leisure lakes of the Haute Charente, in a quiet hamlet, only 5 kms away from all amenities. Offering over 240m: of habitable space perfect for a large family or for rentals/Bed and Breakfast. This property offers two receptions rooms, two kitchens, and an office space, there are 3 en-suite spacious bedrooms and there is also a seperate family bathroom. Outside the garden and terraced areas offer a fabulous sunny space for alfresco dining. This property has some finishing off left to do, but it is ready to go .......Situated a short distance from the historical town of La Rochefoucauld and only 30minutes from Angoulême and the TGV and LGV train station. 50 minutes from Limoges airport.

## DESCRIPTION

Lovely character stone built property, with some finishing off left to do, but totally habitable, this lovely property offers on the ground fllor; Entrance hall, living room, kitchen, downstairs office, which could be a bedroom, upstairs office space/storage space. From the first lounge the ajoining door leads to the kitchen dining area, with cosy log burner and hallway with patio doors to the terrasse. This halmway leads to the downstairs master bedroom and dressing room. The garage and workshop are also on the ground floor. Upstairs offers 4 bedrooms 3 with en-suite bathroom/shower rooms, and a seperate family bathroom with wc. Outside there are two terraces one shaded and the other for the sun worshipers, with further storage areas for garden tools. The attached garden is higher up than the house and is a perfect sun trap.