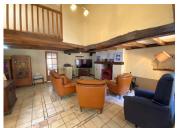

## DESCRIPTION

Lovely character stone built property, with some finishing off left to do, but totally habitable, this lovely property offers on the ground fllor; Entrance hall, living room, kitchen, downstairs office, which could be a bedroom, upstairs office space/storage space. From the first lounge the ajoining door leads to the kitchen dining area, with cosy log burner and hallway with patio doors to the terrasse. This halmway leads to the downstairs master bedroom and dressing room. The garage and workshop are also on the ground floor. Upstairs offers 4 bedrooms 3 with en-suite bathroom/shower rooms, and a seperate family bathroom with wc. Outside there are two terraces one shaded and the other for the sun worshipers, with further storage areas for garden tools. The attached garden is higher up than the house and is a perfect sun trap.