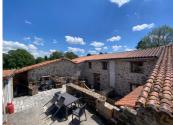

## IN BRIEF

Stone-built property situated close to the leisure lakes of the Haute Charente, in a quiet hamlet, only 5 kms away from all amenities. Offering over 240m: of habitable space perfect for a large family or for rentals/Bed and Breakfast. This property offers two receptions rooms, two kitchens, and an office space, there are 3 en-suite spacious bedrooms and there is also a seperate family bathroom. Outside the garden and terraced areas offer a fabulous sunny space for alfresco dining. This property has some finishing off left to do, but it is ready to go .......Situated a short distance from the historical town of La Rochefoucauld and only 30minutes from Angoulême and the TGV and LGV train station. 50 minutes from Limoges airport.

## DESCRIPTION

Lovely character stone built property, with some finishing off left to do, but totally habitable, this lovely property offers on the ground fllor; Entrance hall, living room, kitchen, downstairs office, which could be a bedroom, upstairs office space/storage space. From the first lounge the ajoining door leads to the kitchen dining area, with cosy log burner and hallway with patio doors to the terrasse. This halmway leads to the downstairs master bedroom and dressing room. The garage and workshop are also on the ground floor. Upstairs offers 4 bedrooms 3 with en-suite bathroom/shower rooms, and a seperate family bathroom with wc. Outside there are two terraces one shaded and the other for the sun worshipers, with further storage areas for garden tools. The attached garden is higher up than the house and is a perfect sun trap.