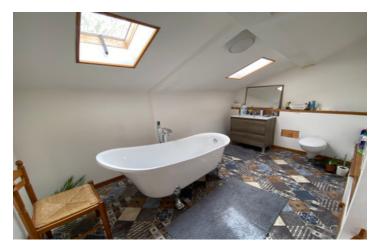

## DESCRIPTION

Lovely character stone built property, with some finishing off left to do, but totally habitable, this lovely property offers on the ground fllor; Entrance hall, living room, kitchen, downstairs office, which could be a bedroom, upstairs office space/storage space. From the first lounge the ajoining door leads to the kitchen dining area, with cosy log burner and hallway with patio doors to the terrasse. This halmway leads to the downstairs master bedroom and dressing room. The garage and workshop are also on the ground floor. Upstairs offers 4 bedrooms 3 with en-suite bathroom/shower rooms, and a seperate family bathroom with wc. Outside there are two terraces one shaded and the other for the sun worshipers, with further storage areas for garden tools. The attached garden is higher up than the house and is a perfect sun trap.

Room sizes
Entrance hall 3m<sup>2</sup>
Living room 30m<sup>2</sup>
Office/bedroom 13m<sup>2</sup>
Kitchen 10m<sup>2</sup>
Shower-room et wc ...