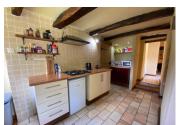

## DESCRIPTION

Lovely character stone built property, with some finishing off left to do, but totally habitable, this lovely property offers on the ground fllor; Entrance hall, living room, kitchen, downstairs office, which could be a bedroom, upstairs office space/storage space. From the first lounge the ajoining door leads to the kitchen dining area, with cosy log burner and hallway with patio doors to the terrasse. This halmway leads to the downstairs master bedroom and dressing room. The garage and workshop are also on the ground floor. Upstairs offers 4 bedrooms 3 with en-suite bathroom/shower rooms, and a seperate family bathroom with wc. Outside there are two terraces one shaded and the other for the sun worshipers, with further storage areas for garden tools. The attached garden is higher up than the house and is a perfect sun trap.