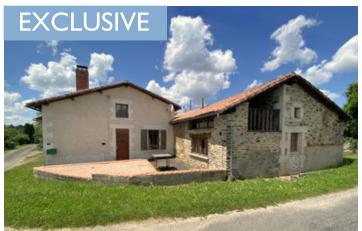

Ref: A32814AMS16 Price: 139 999 EUR

agency fees included: 9 % TTC to be paid by the buyer (128 440 EUR without fees)

Spacious stone built property in a quiet hamlet, offering 4/5 bedrooms, 4 bathrooms, and two living rooms.

## IN BRIEF

Stone-built property situated close to the leisure lakes of the Haute Charente, in a quiet hamlet, only 5 kms away from all amenities. Offering over 240m: of habitable space perfect for a large family or for rentals/Bed and Breakfast. This property offers two receptions rooms, two kitchens, and an office space, there are 3 en-suite spacious bedrooms and there is also a seperate family bathroom. Outside the garden and terraced areas offer a fabulous sunny space for alfresco dining. This property has some finishing off left to do, but it is ready to go .......Situated a short distance from the historical town of La Rochefoucauld and only 30minutes from Angoulême and the TGV and LGV train station. 50 minutes from Limoges airport.

## DESCRIPTION

Lovely character stone built property, with some finishing off left to do, but totally habitable, this lovely property offers on the ground fllor; Entrance hall, living room, kitchen, downstairs office, which could be a bedroom, upstairs office space/storage space. From the first lounge the ajoining door leads to the kitchen dining area, with cosy log burner and hallway with patio doors to the terrasse. This halmway leads to the downstairs master bedroom and dressing room. The garage and workshop are also on the ground floor. Upstairs offers 4 bedrooms 3 with en-suite bathroom/shower rooms, and a seperate family bathroom with wc. Outside there are two terraces one shaded and the other for the sun worshipers, with further storage areas for garden tools. The attached garden is higher up than the house and is a perfect sun trap.