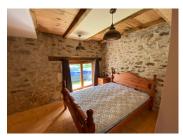

## DESCRIPTION

Lovely character stone built property, with some finishing off left to do, but totally habitable, this lovely property offers on the ground fllor; Entrance hall, living room, kitchen, downstairs office, which could be a bedroom, upstairs office space/storage space. From the first lounge the ajoining door leads to the kitchen dining area, with cosy log burner and hallway with patio doors to the terrasse. This halmway leads to the downstairs master bedroom and dressing room. The garage and workshop are also on the ground floor. Upstairs offers 4 bedrooms 3 with en-suite bathroom/shower rooms, and a seperate family bathroom with wc. Outside there are two terraces one shaded and the other for the sun worshipers, with further storage areas for garden tools. The attached garden is higher up than the house and is a perfect sun trap.