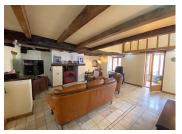

## DESCRIPTION

Lovely character stone built property, with some finishing off left to do, but totally habitable, this lovely property offers on the ground fllor; Entrance hall, living room, kitchen, downstairs office, which could be a bedroom, upstairs office space/storage space. From the first lounge the ajoining door leads to the kitchen dining area, with cosy log burner and hallway with patio doors to the terrasse. This halmway leads to the downstairs master bedroom and dressing room. The garage and workshop are also on the ground floor. Upstairs offers 4 bedrooms 3 with en-suite bathroom/shower rooms, and a seperate family bathroom with wc. Outside there are two terraces one shaded and the other for the sun worshipers, with further storage areas for garden tools. The attached garden is higher up than the house and is a perfect sun trap.