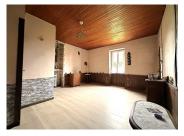

## DESCRIPTION

The bungalow is around 135m², it is composed of an entrance into the kitchen, living room, shower room and seperate WC. A hallway leads to 3 bedrooms, a utility room, a shower room with WC.

Large convertible loft space and cellar.

The garden is 4000m<sup>2</sup> where you will also find a water well.

The barn is around 65m<sup>2</sup>, currently used as storage space.

Carport of 50m<sup>2</sup>, possible to access with a camping car.