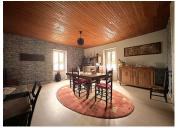

## DESCRIPTION

The bungalow is around 135m², it is composed of an entrance into the kitchen, living room, shower room and seperate WC. A hallway leads to 3 bedrooms, a utility room, a shower room with WC.