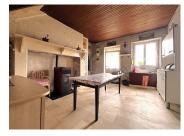

## DESCRIPTION

The bungalow is around 135m², it is composed of an entrance into the kitchen, living room, shower room and seperate WC. A hallway leads to 3 bedrooms, a utility room, a shower room with WC.