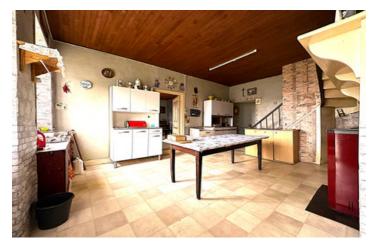

## DESCRIPTION

The bungalow is around 135m², it is composed of an entrance into the kitchen, living room, shower room and seperate WC. A hallway leads to 3 bedrooms, a utility room, a shower room with WC.