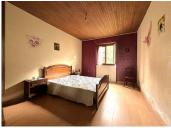

## DESCRIPTION

The bungalow is around 135m², it is composed of an entrance into the kitchen, living room, shower room and seperate WC. A hallway leads to 3 bedrooms, a utility room, a shower room with WC.