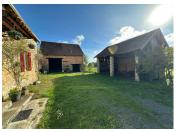

Large convertible loft space and cellar.

The garden is 4000m<sup>2</sup> where you will also find a water well.

The barn is around 65m<sup>2</sup>, currently used as storage space.

Carport of 50m<sup>2</sup>, possible to access with a camping car.

Workshop of 20m<sup>2</sup>.

----

Information about risks to which this property is exposed is available on the Géorisques website : https://www.georisques.gouv.fr