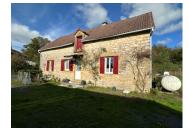

#### Stone built bungalow with barn/outbuildings and garage with 4000m garden.

# INFORMATION

Town: Génis

Department: Dordogne

Bed: 3

2 Bath:

Floor: 135 m<sup>2</sup> Plot Size: 4264 m2

## IN BRIEF

This house was built near Lanouaille and Genis, 5 minutes from all amenities (by car). The house is liveable and has double glazing, wood pellet burner and gas central heating, the septic tank is up to standards. The house is in need of refreshing and will need work doing.