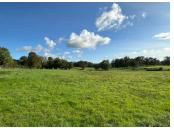

Large convertible loft space and cellar.

The garden is 4000m<sup>2</sup> where you will also find a water well.

The barn is around 65m<sup>2</sup>, currently used as storage space.

Carport of 50m<sup>2</sup>, possible to access with a camping car.