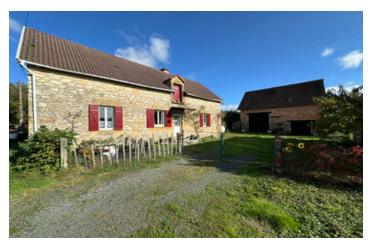

#### Stone built bungalow with barn/outbuildings and garage with 4000m garden.

## IN BRIEF

This house was built near Lanouaille and Genis, 5 minutes from all amenities (by car). The house is liveable and has double glazing, wood pellet burner and gas central heating, the septic tank is up to standards. The house is in need of refreshing and will need work doing.

## DESCRIPTION

The bungalow is around 135m², it is composed of an entrance into the kitchen, living room, shower room and seperate WC. A hallway leads to 3 bedrooms, a utility room, a shower room with WC.