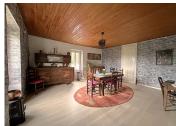

## DESCRIPTION

The bungalow is around 135m², it is composed of an entrance into the kitchen, living room, shower room and seperate WC. A hallway leads to 3 bedrooms, a utility room, a shower room with WC.