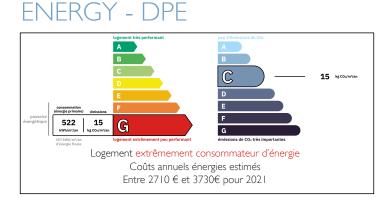

| Bath:       | 2              |
| Floor:      | 115 m2         |
| Plot Size:  | 1160 m2        |

## IN BRIEF

Old stone house with character in the beautiful regional park of Morvan.

You will experience absolute silence here. The view is beautiful. The house itself is full of characteristic features, such as 2 beautiful fireplaces and a beamed ceiling. An extra bathroom was created on the ground floor in 2024, the second living room on the ground floor can also be used as an extra bedroom. Through a very spacious landing, which is now used as a bedroom, you enter 2 more very spacious bedrooms, I of which has its own bathroom. This bathroom was built in 2023. The house is now used as a second home / holiday home. Heating by means of the wood stoves and hot water by an electric boiler.



NB. Quoted prices relate to euro transactions. Fluctuations in exchange rates are not the responsibility of the agency or those representing it. The agency and its representatives are not authorised to make or give guarantees relating to the property. These particulars do not form part of any contract but are to be taken as a general representation of the property. Any areas, measurements or distances are approximate. Text, photographs and plans, where applicable, are for guidance only. Leggett and its representatives have not tested services, equipment or facilities and cannot guarantee the same.

Particulars for off-plan purchases are intended as a guide only. Final finishes to the property may vary. Purchasers are advised to engage a solicitor to check the plans and specifications as