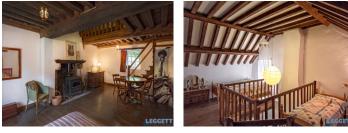

## IN BRIEF

Old stone house with character in the beautiful regional park of Morvan.

You will experience absolute silence here. The view is beautiful. The house itself is full of characteristic features, such as 2 beautiful fireplaces and a beamed ceiling. An extra bathroom was created on the ground floor in 2024, the second living room on the ground floor can also be used as an extra bedroom. Through a very spacious landing, which is now used as a bedroom, you enter 2 more very spacious bedrooms, I of which has its own bathroom. This bathroom was built in 2023. The house is now used as a second home / holiday home. Heating by means of the wood stoves and hot water by an electric boiler.

#### DESCRIPTION

In a small hamlet, hidden in the woods near Glux-en-Glenne you will find this old stone house with character in the beautiful regional park of Morvan.

You will experience absolute silence here. The view is beautiful. From the house you can take various walks and the beautiful Bibracte museum is also nearby. For more culture, nice restaurants and a cozy market on Friday morning, go to Autun, half an hour's drive away. The house itself is full of characteristic features, such as 2 beautiful fireplaces and a beamed ceiling. An extra bathroom was created on the ground floor in 2024, the second living room on the ground floor can also be used as an extra bedroom. Through a very spacious landing, which is now used as a bedroom, you enter 2 more very spacious bedrooms, I of which has its own bathroom. This bathroom was built in 2023. The house is now used as a second home / holiday home. Heating by means of the wood stoves and hot water by boiler on gas.