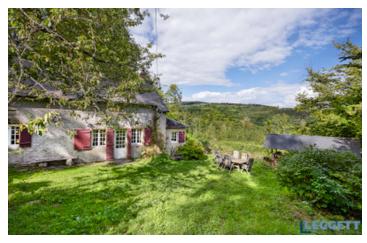

## IN BRIEF

Old stone house with character in the beautiful regional park of Morvan.

You will experience absolute silence here. The view is beautiful. The house itself is full of characteristic features, such as 2 beautiful fireplaces and a beamed ceiling. An extra bathroom was created on the ground floor in 2024, the second living room on the ground floor can also be used as an extra bedroom. Through a very spacious landing, which is now used as a bedroom, you enter 2 more very spacious bedrooms, I of which has its own bathroom. This bathroom was built in 2023. The house is now used as a second home / holiday home. Heating by means of the wood stoves and hot water by an electric boiler.

#### DESCRIPTION

In a small hamlet, hidden in the woods near Glux-en-Glenne you will find this old stone house with character in the beautiful regional park of Morvan.

You will experience absolute silence here. The view is beautiful. From the house you can take various walks and the beautiful Bibracte museum is also nearby. For more culture, nice restaurants and a cozy market on Friday morning, go to Autun, half an hour's drive away. The house itself is full of characteristic features, such as 2 beautiful fireplaces and a beamed ceiling. An extra bathroom was created on the ground floor in 2024, the second living room on the ground floor can also be used as an extra bedroom. Through a very spacious landing, which is now used as a bedroom, you enter 2 more very spacious bedrooms, I of which has its own bathroom. This bathroom was built in 2023. The house is now used as a second home / holiday home. Heating by means of the wood stoves and hot water by boiler on gas.

The garden is big enough and offers plenty of room to hang a hammock or place for a big comfortable garden set.

A wonderful charming cottage style house for those who enjoy nature, silence and stunning views.