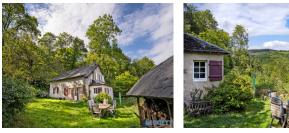

## IN BRIEF

Old stone house with character in the beautiful regional park of Morvan.

You will experience absolute silence here. The view is beautiful. The house itself is full of characteristic features, such as 2 beautiful fireplaces and a beamed ceiling. An extra bathroom was created on the ground floor in 2024, the second living room on the ground floor can also be used as an extra bedroom. Through a very spacious landing, which is now used as a bedroom, you enter 2 more very spacious bedrooms, I of which has its own bathroom. This bathroom was built in 2023. The house is now used as a second home / holiday home. Heating by means of the wood stoves and hot water by an electric boiler.

#### DESCRIPTION

In a small hamlet, hidden in the woods near Glux-en-Glenne you will find this old stone house with character in the beautiful regional park of Morvan.

You will experience absolute silence here. The view is beautiful. From the house you can take various walks and the beautiful Bibracte museum is also nearby. For more culture, nice restaurants and a cozy market on Friday morning, go to Autun, half an hour's drive away. The house itself is full of characteristic features, such as 2 beautiful fireplaces and a beamed ceiling. An extra bathroom was created on the ground floor in 2024, the second living room on the ground floor can also be used as an extra bedroom. Through a very spacious landing, which is now used as a bedroom, you enter 2 more very spacious bedrooms, I of which has its own bathroom. This bathroom was built in 2023. The house is now used as a second home / holiday home. Heating by means of the wood stoves and hot water by boiler on gas.

The garden is big enough and offers plenty of room to hang a hammock or place for a big comfortable garden set.

A wonderful charming cottage style house for those who enjoy nature, silence and stunning views.