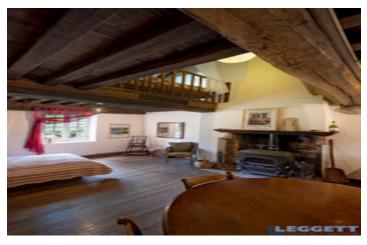

## IN BRIEF

Old stone house with character in the beautiful regional park of Morvan.

You will experience absolute silence here. The view is beautiful. The house itself is full of characteristic features, such as 2 beautiful fireplaces and a beamed ceiling. An extra bathroom was created on the ground floor in 2024, the second living room on the ground floor can also be used as an extra bedroom. Through a very spacious landing, which is now used as a bedroom, you enter 2 more very spacious bedrooms, I of which has its own bathroom. This bathroom was built in 2023. The house is now used as a second home / holiday home. Heating by means of the wood stoves and hot water by an electric boiler.

#### DESCRIPTION

In a small hamlet, hidden in the woods near Glux-en-Glenne you will find this old stone house with character in the beautiful regional park of Morvan.

You will experience absolute silence here. The view is beautiful. From the house you can take various walks and the beautiful Bibracte museum is also nearby. For more culture, nice restaurants and a cozy market on Friday morning, go to Autun, half an hour's drive away. The house itself is full of characteristic features, such as 2 beautiful fireplaces and a beamed ceiling. An extra bathroom was created on the ground floor in 2024, the second living room on the ground floor can also be used as an extra bedroom. Through a very spacious landing, which is now used as a bedroom, you enter 2 more very spacious bedrooms, I of which has its own bathroom. This bathroom was built in 2023. The house is now used as a second home / holiday home. Heating by means of the wood stoves and hot water by boiler on gas.