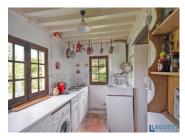

## IN BRIEF

Old stone house with character in the beautiful regional park of Morvan.

You will experience absolute silence here. The view is beautiful. The house itself is full of characteristic features, such as 2 beautiful fireplaces and a beamed ceiling. An extra bathroom was created on the ground floor in 2024, the second living room on the ground floor can also be used as an extra bedroom. Through a very spacious landing, which is now used as a bedroom, you enter 2 more very spacious bedrooms, I of which has its own bathroom. This bathroom was built in 2023. The house is now used as a second home / holiday home. Heating by means of the wood stoves and hot water by an electric boiler.

#### DESCRIPTION

In a small hamlet, hidden in the woods near Glux-en-Glenne you will find this old stone house with character in the beautiful regional park of Morvan.

You will experience absolute silence here. The view is beautiful. From the house you can take various walks and the beautiful Bibracte museum is also nearby. For more culture, nice restaurants and a cozy market on Friday morning, go to Autun, half an hour's drive away. The house itself is full of characteristic features, such as 2 beautiful fireplaces and a beamed ceiling. An extra bathroom was created on the ground floor in 2024, the second living room on the ground floor can also be used as an extra bedroom. Through a very spacious landing, which is now used as a bedroom, you enter 2 more very spacious bedrooms, I of which has its own bathroom. This bathroom was built in 2023. The house is now used as a second home / holiday home. Heating by means of the wood stoves and hot water by boiler on gas.