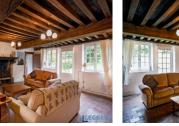

## IN BRIEF

Old stone house with character in the beautiful regional park of Morvan.

You will experience absolute silence here. The view is beautiful. The house itself is full of characteristic features, such as 2 beautiful fireplaces and a beamed ceiling. An extra bathroom was created on the ground floor in 2024, the second living room on the ground floor can also be used as an extra bedroom. Through a very spacious landing, which is now used as a bedroom, you enter 2 more very spacious bedrooms, I of which has its own bathroom. This bathroom was built in 2023. The house is now used as a second home / holiday home. Heating by means of the wood stoves and hot water by an electric boiler.

#### DESCRIPTION

In a small hamlet, hidden in the woods near Glux-en-Glenne you will find this old stone house with character in the beautiful regional park of Morvan.

You will experience absolute silence here. The view is beautiful. From the house you can take various walks and the beautiful Bibracte museum is also nearby. For more culture, nice restaurants and a cozy market on Friday morning, go to Autun, half an hour's drive away. The house itself is full of characteristic features, such as 2 beautiful fireplaces and a beamed ceiling. An extra bathroom was created on the ground floor in 2024, the second living room on the ground floor can also be used as an extra bedroom. Through a very spacious landing, which is now used as a bedroom, you enter 2 more very spacious bedrooms, I of which has its own bathroom. This bathroom was built in 2023. The house is now used as a second home / holiday home. Heating by means of the wood stoves and hot water by boiler on gas.